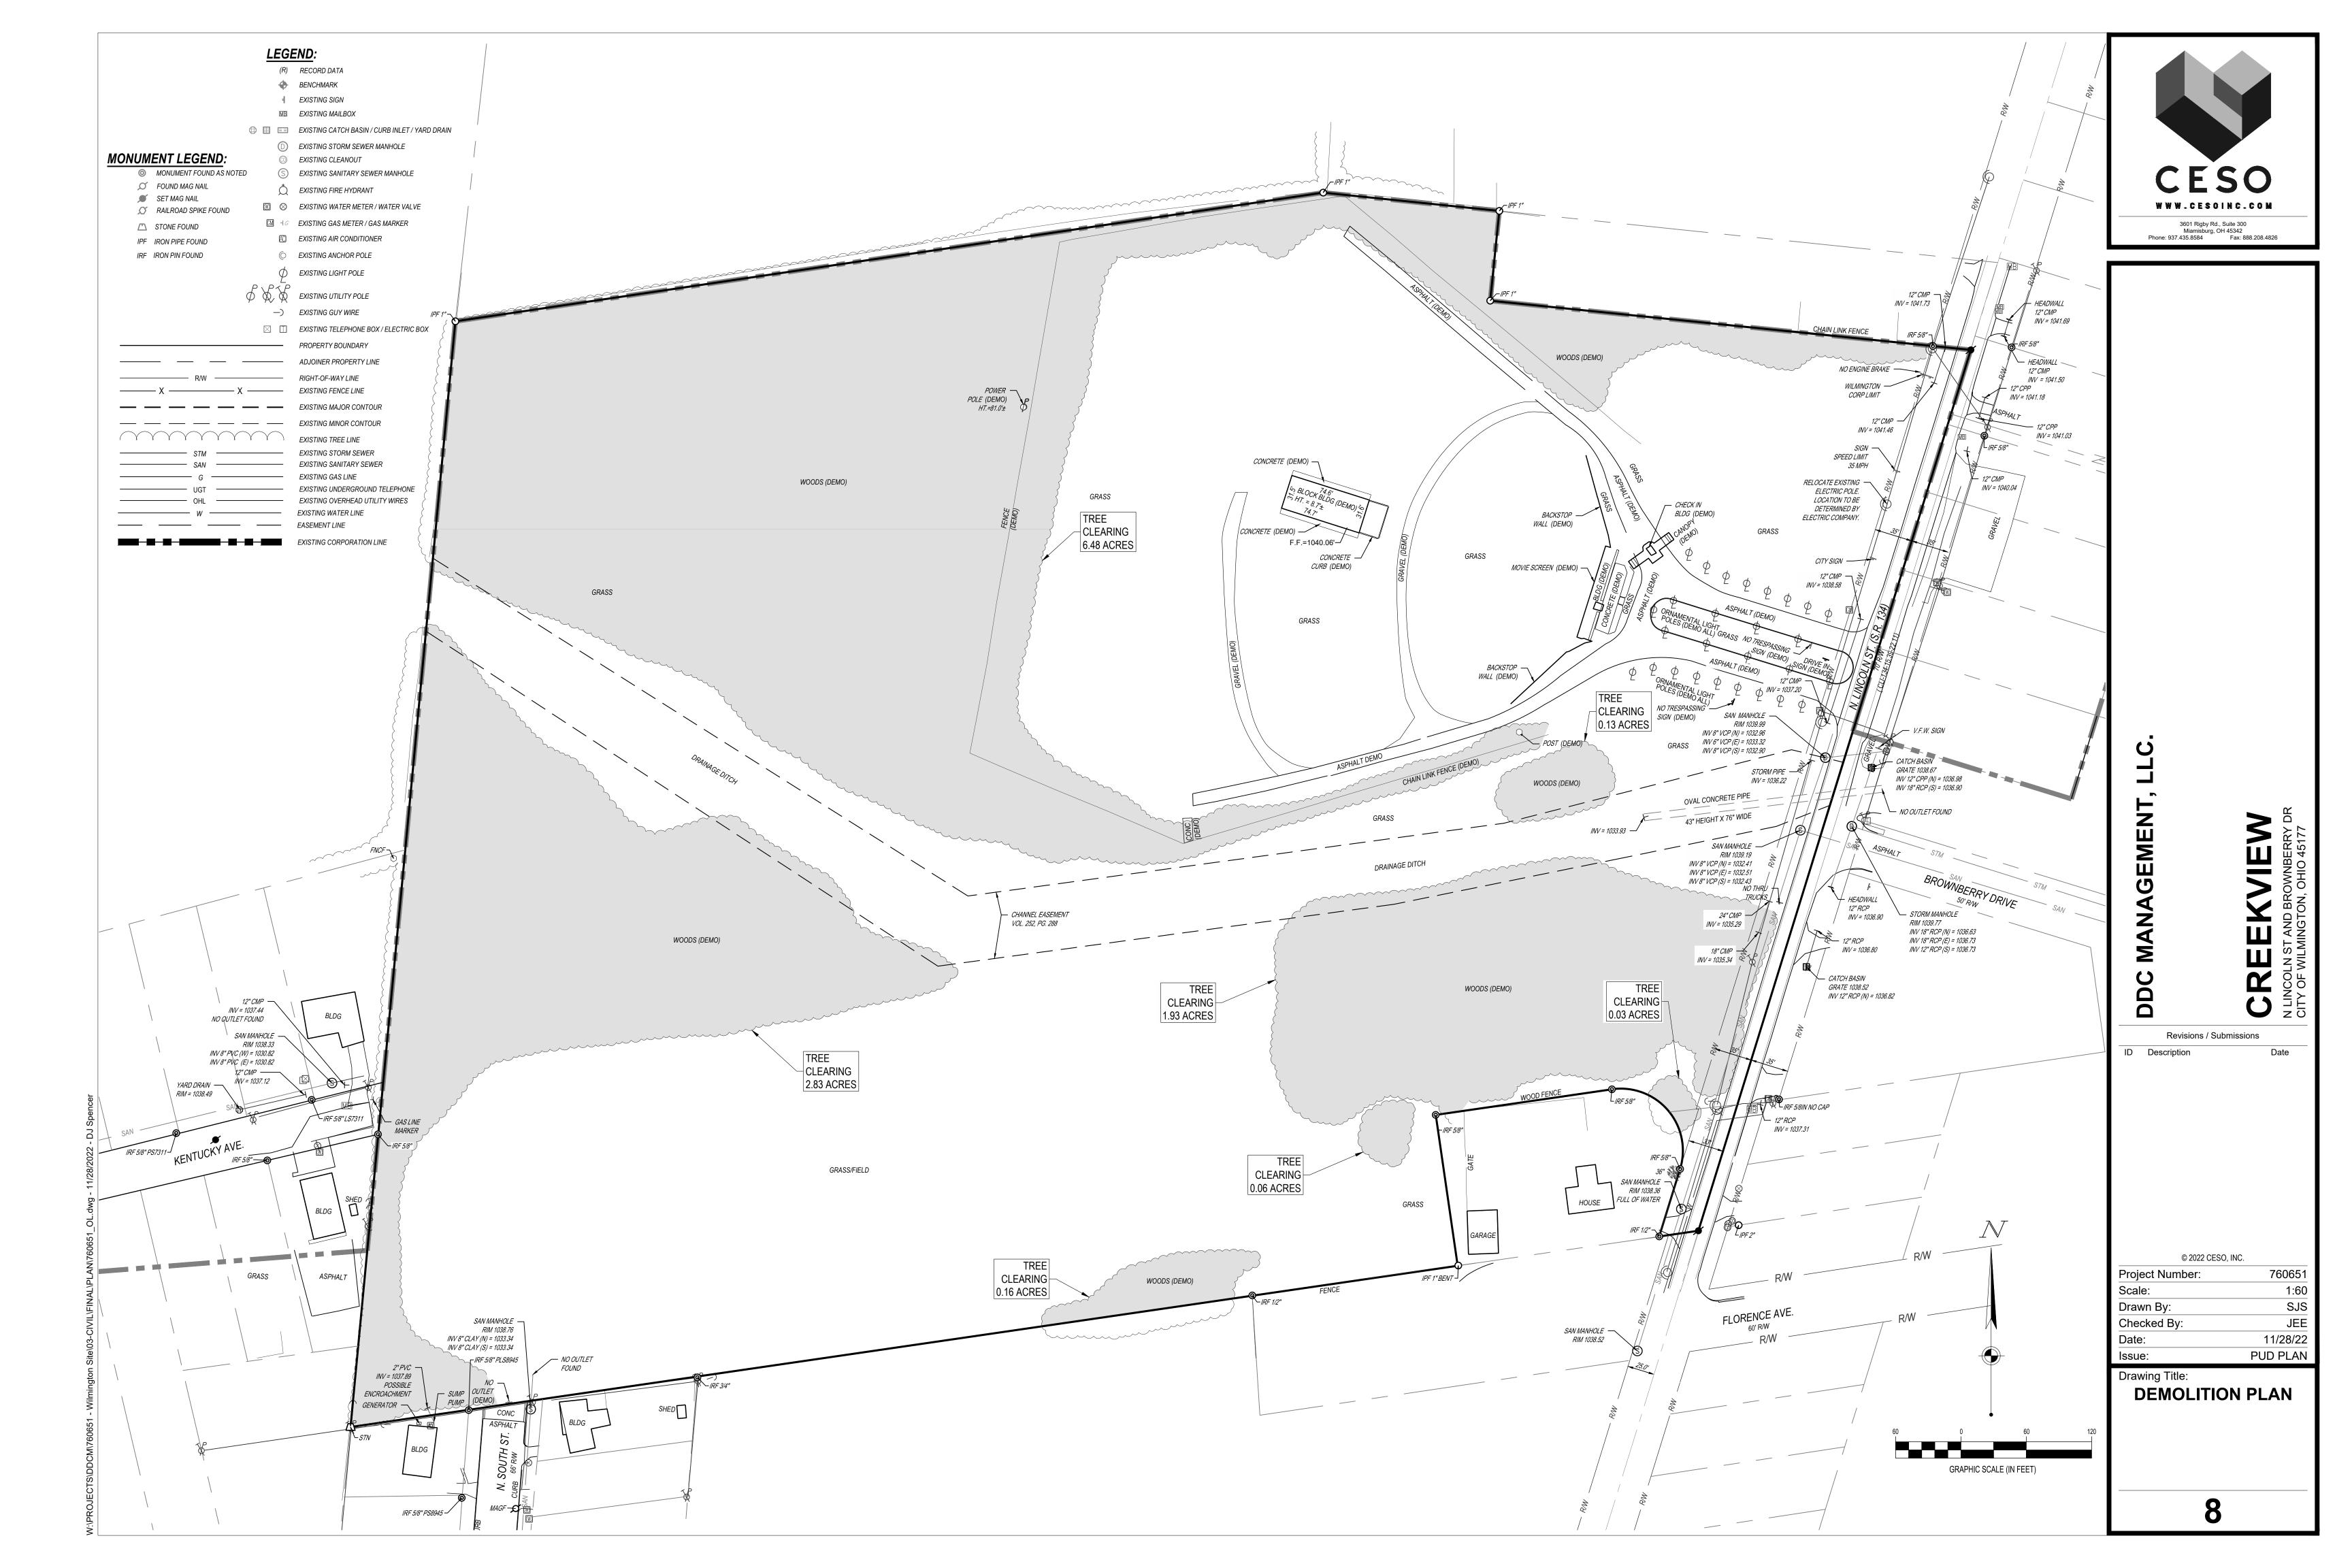

**EXHIBIT A ORDINANCE 0-23-14** 

**VICINITY MAP** 

| DRAWING INDEX                          |        |
|----------------------------------------|--------|
| SHEET TITLE                            | NUMBER |
| TITLE SHEET                            | 1      |
| ROADWAY NOTES & DETAILS                | 2      |
| UTILITY NOTES & DETAILS                | 3      |
| UTILITY NOTES & DETAILS                | 4      |
| UTILITY NOTES & DETAILS                | 5      |
| UTILITY NOTES & DETAILS                | 6      |
| UTILITY NOTES & DETAILS                | 7      |
| DEMOLITION PLAN                        | 8      |
| LAYOUT PLAN                            | 9      |
| OVERALL PLAN                           | 10     |
| PLAN AND PROFILE N SOUTH ST            | 11     |
| PLAN AND PROFILE KENTUCKY AVE          | 12     |
| PLAN AND PROFILE KENTUCKY AVE          | 13     |
| PLAN AND PROFILE WELLSPRING DR         | 14     |
| PLAN AND PROFILE CREEKVIEW LN          | 15     |
| PLAN AND PROFILE OLD BULL CT           | 16     |
| FORCEMAIN PLAN AND PROFILE             | 17     |
| OFFSTREET PROFILES                     | 18     |
| OFFSTREET PROFILES                     | 19     |
| INTERSECTION DETAILS                   | 20     |
| INTERSECTION DETAILS                   | 21     |
| GRADING & EROSION CONTROL PLAN - PH I  | 22     |
| GRADING & EROSION CONTROL PLAN - PH II | 23     |
| FINAL GRADING PLAN                     | 24     |
| BASIN DETAILS                          | 25     |
| SWPPP NOTES                            | 26     |
| SWPPP DETAILS                          | 27     |
| SWPPP DETAILS                          | 28     |
| PUMP STATION DETAIL                    | 29     |