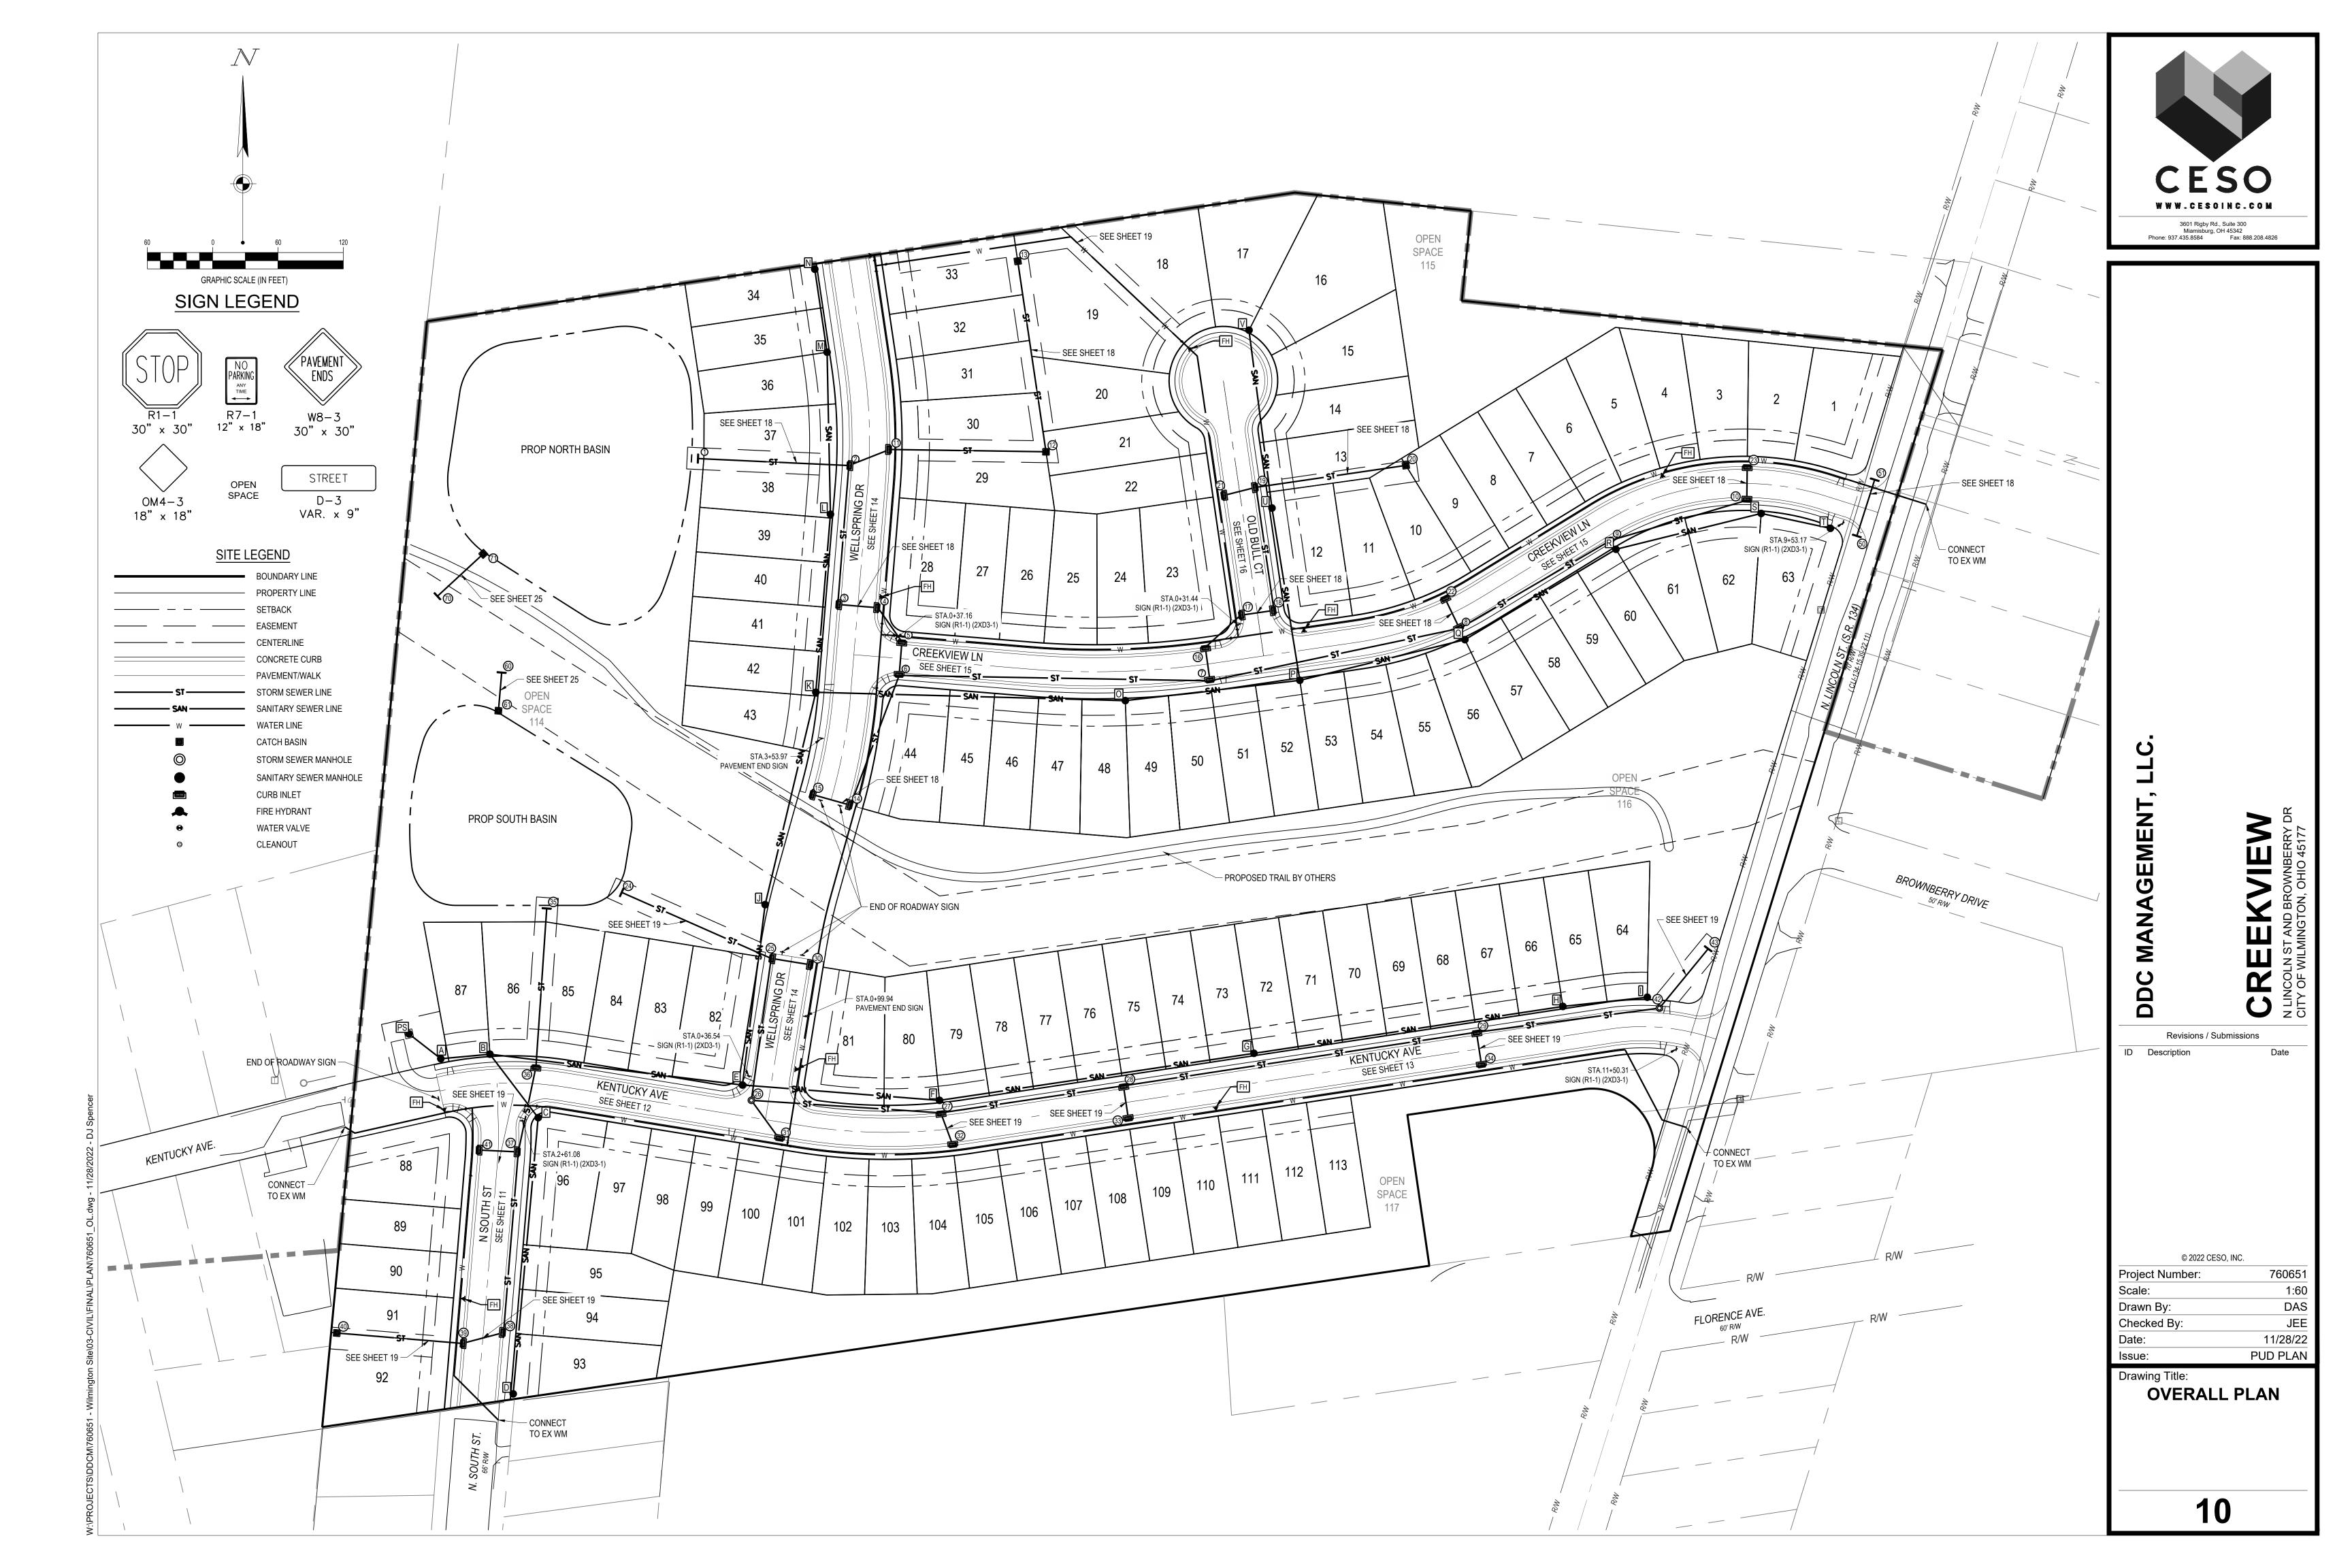

# PRELIMINARY PUD PLAN AND IMPROVEMENT PLANS **FOR** CREEKVIEW

N LINCOLN ST AND BROWNBERRY DR CITY OF WILMINGTON, CLINTON COUNTY, OHIO M.S. NO. 1057 NOVEMBER 28, 2022

**OVERALL MAP** 

ELEV= 1043.10'

**EXHIBIT A ORDINANCE 0-23-14** 

**VICINITY MAP** 

| DRAWING INDEX                          |        |
|----------------------------------------|--------|
| SHEET TITLE                            | NUMBER |
| TITLE SHEET                            | 1      |
| ROADWAY NOTES & DETAILS                | 2      |
| UTILITY NOTES & DETAILS                | 3      |
| UTILITY NOTES & DETAILS                | 4      |
| UTILITY NOTES & DETAILS                | 5      |
| UTILITY NOTES & DETAILS                | 6      |
| UTILITY NOTES & DETAILS                | 7      |
| DEMOLITION PLAN                        | 8      |
| LAYOUT PLAN                            | 9      |
| OVERALL PLAN                           | 10     |
| PLAN AND PROFILE N SOUTH ST            | 11     |
| PLAN AND PROFILE KENTUCKY AVE          | 12     |
| PLAN AND PROFILE KENTUCKY AVE          | 13     |
| PLAN AND PROFILE WELLSPRING DR         | 14     |
| PLAN AND PROFILE CREEKVIEW LN          | 15     |
| PLAN AND PROFILE OLD BULL CT           | 16     |
| FORCEMAIN PLAN AND PROFILE             | 17     |
| OFFSTREET PROFILES                     | 18     |
| OFFSTREET PROFILES                     | 19     |
| INTERSECTION DETAILS                   | 20     |
| INTERSECTION DETAILS                   | 21     |
| GRADING & EROSION CONTROL PLAN - PH I  | 22     |
| GRADING & EROSION CONTROL PLAN - PH II | 23     |
| FINAL GRADING PLAN                     | 24     |
| BASIN DETAILS                          | 25     |
| SWPPP NOTES                            | 26     |
| SWPPP DETAILS                          | 27     |
| SWPPP DETAILS                          | 28     |
| PUMP STATION DETAIL                    | 29     |

| SITE DA         | TA TABLE         |
|-----------------|------------------|
| OVERALL ACREAGE | 28.60 ACRES      |
| LOT COUNT       | 113              |
| DENSITY         | 3.95 UNITS/ACRE  |
|                 | 0 40 40 (00 40() |