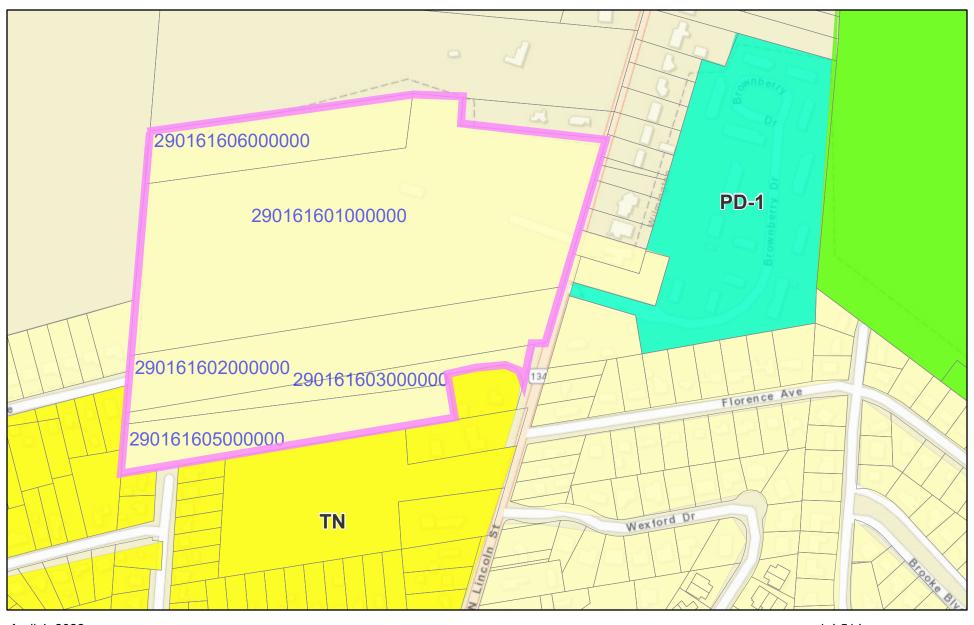

# NOTICE OF PUBLIC HEARING ON PETITION FOR PLANNED UNIT DEVELOPMENT

Notice is hereby given of a public hearing on a Petition for a Planned Unit Development of 28.60 acres (more or less) more commonly known as 1057 N Lincoln Street and being Parcel ID Numbers 290161601000000, 290161602000000, 290161603000000, 290161605000000, and 290161606000000. The request is for a Planned Unit Development Overlay to be added to the base zoning, Traditional Neighborhood (TN). Petitioner is Chakeres Theatres, Inc.

### **Drive-In Properties Rezoning Request**

Sources: Esri, HERE, Garmin, USGS, Intermap, INCREMENT P, NRCan, Esri Japan, METI, Esri China (Hong Kong), Esri Korea, Esri (Thailand),

TRANSFERRED This Conveyance has been examined and the Grantor has complied with