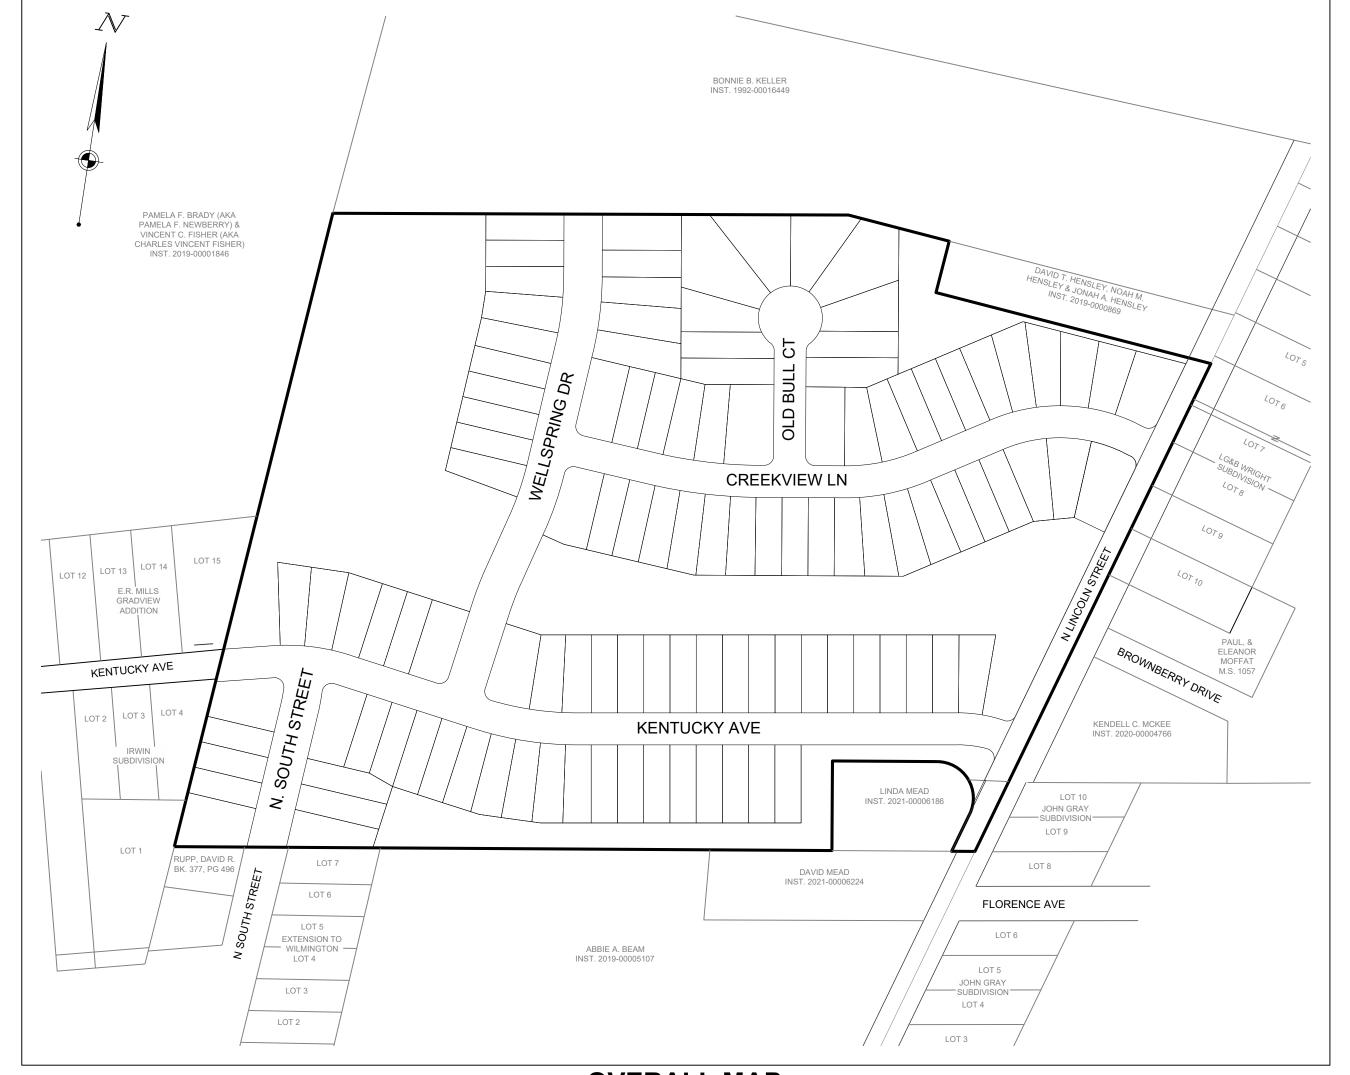

# PRELIMINARY PUD PLAN AND IMPROVEMENT PLANS **FOR** CREEKVIEW

N LINCOLN ST AND BROWNBERRY DR CITY OF WILMINGTON, CLINTON COUNTY, OHIO M.S. NO. 1057 NOVEMBER 28, 2022

**OVERALL MAP** 

ELEV= 1043.10'