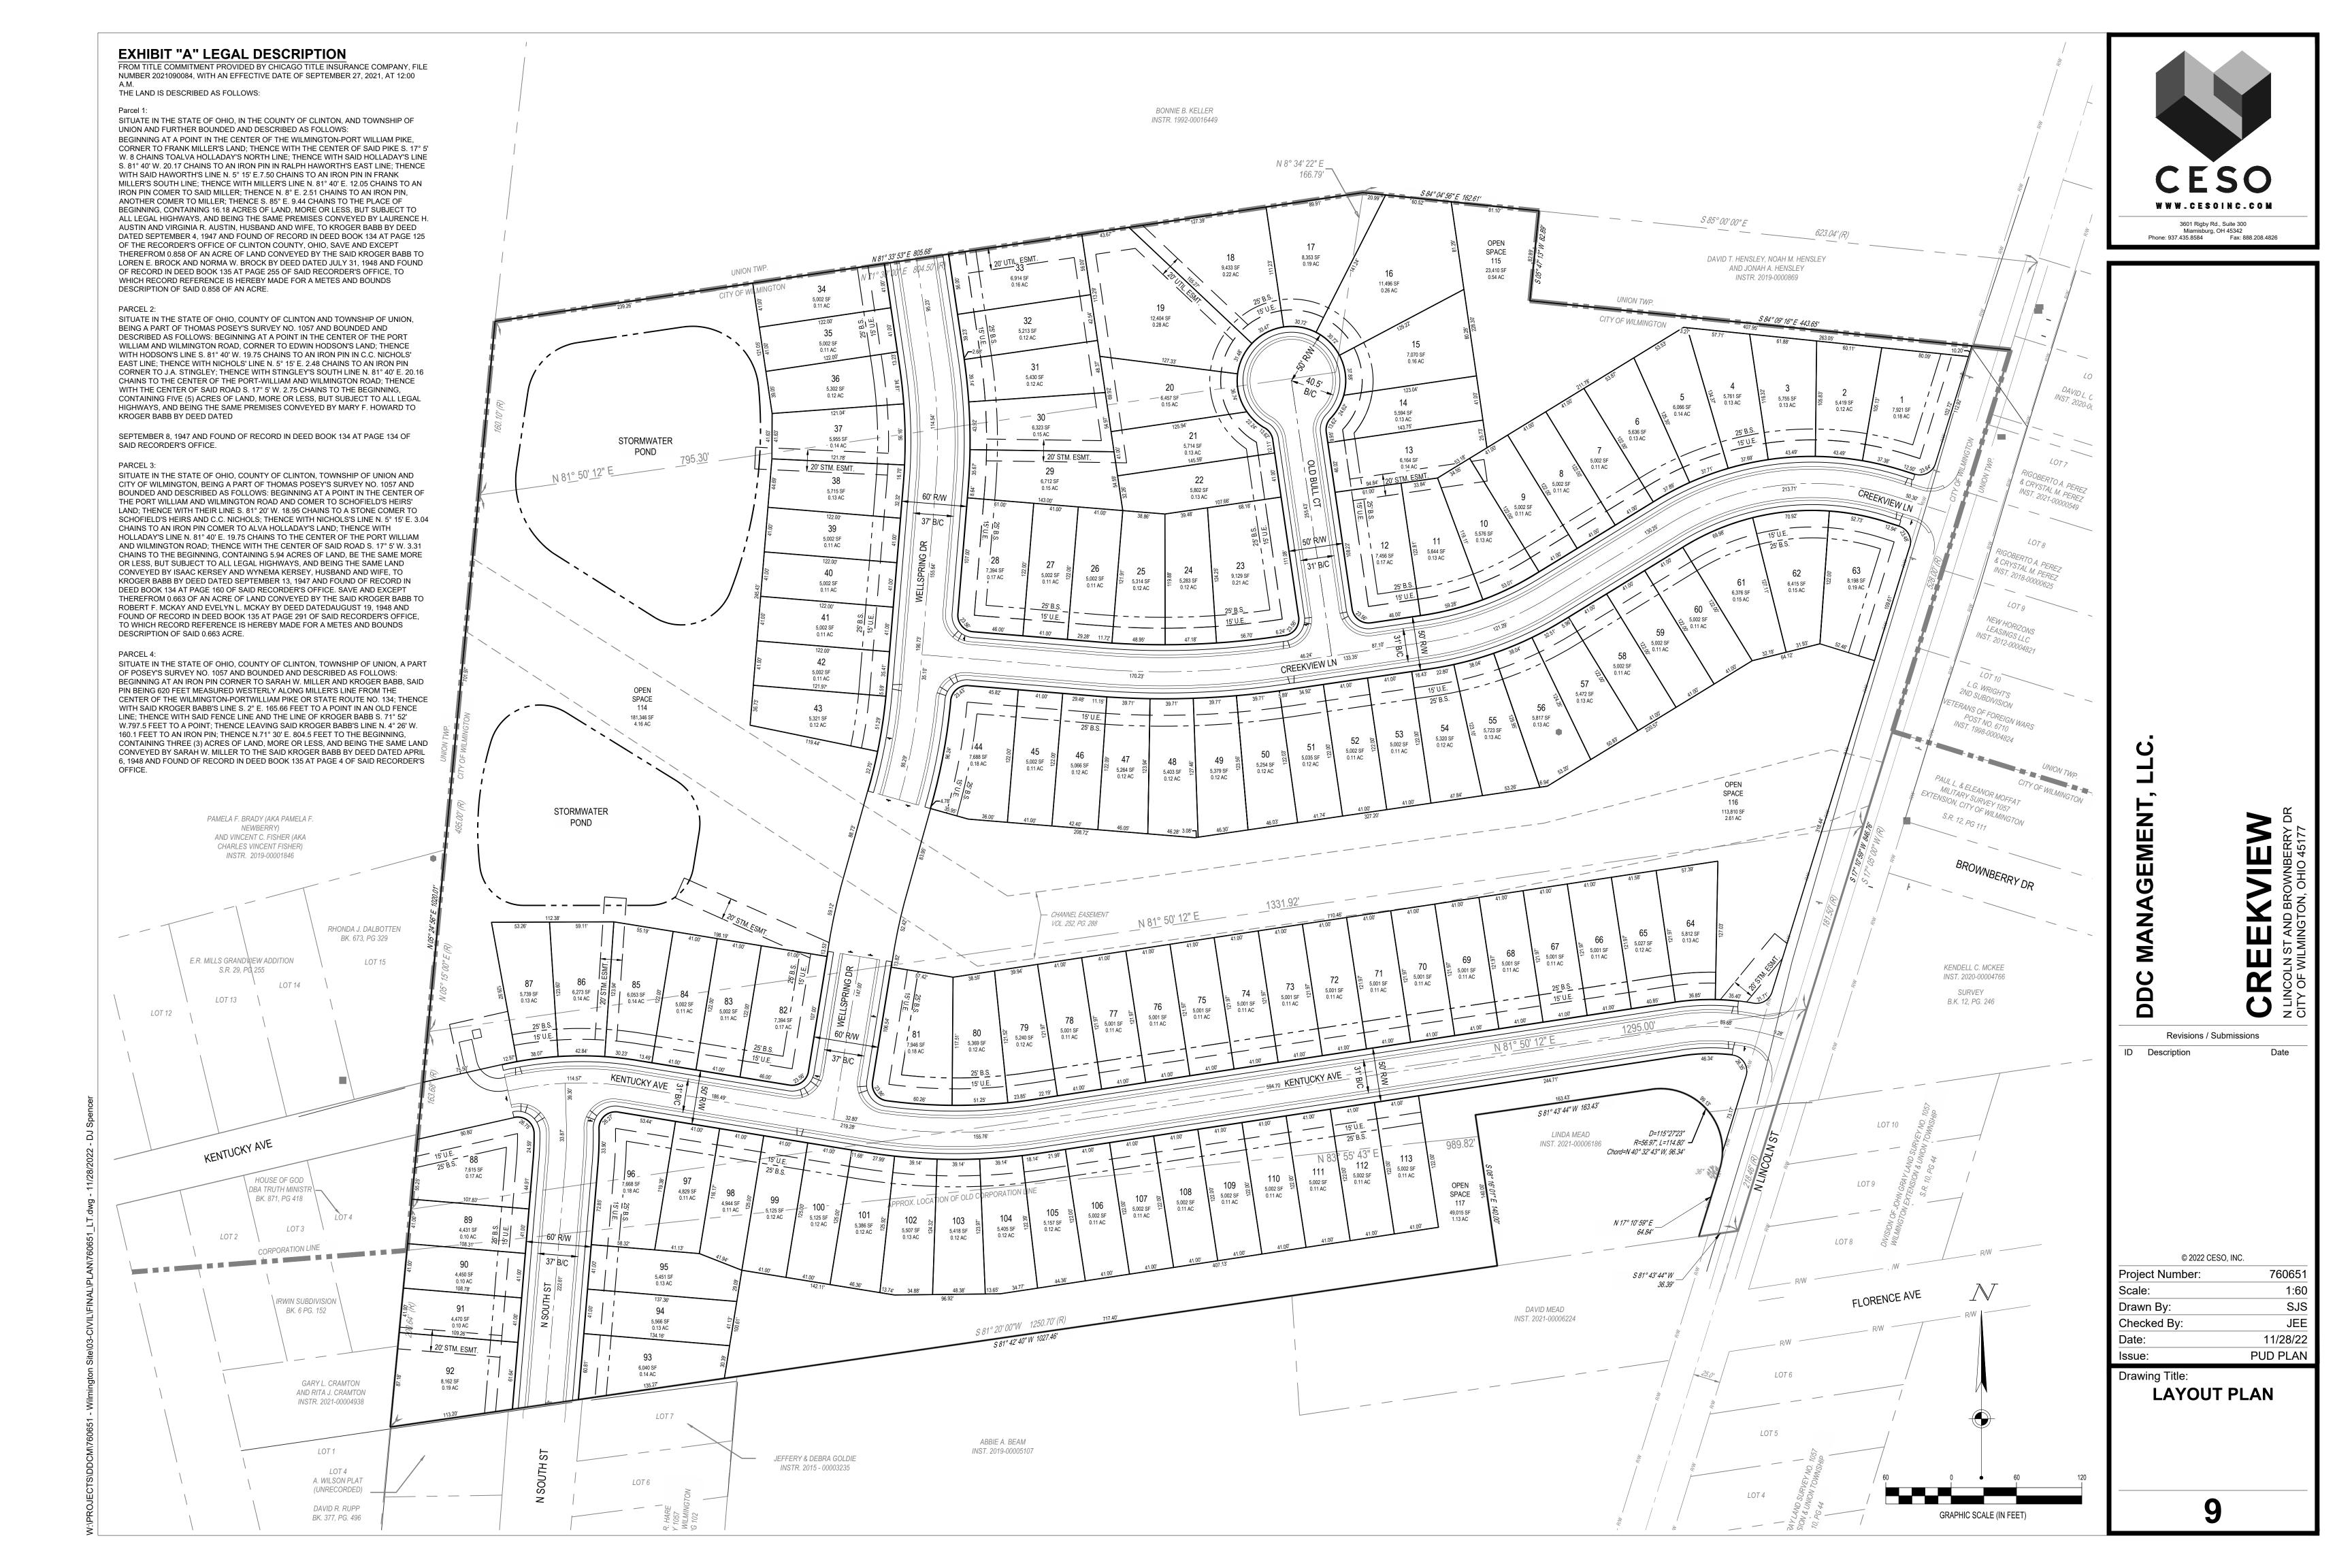

**EXHIBIT A ORDINANCE 0-23-14** 

**VICINITY MAP** 

| DRAWING INDEX                          |        |
|----------------------------------------|--------|
| SHEET TITLE                            | NUMBER |
| TITLE SHEET                            | 1      |
| ROADWAY NOTES & DETAILS                | 2      |
| UTILITY NOTES & DETAILS                | 3      |
| UTILITY NOTES & DETAILS                | 4      |
| UTILITY NOTES & DETAILS                | 5      |
| UTILITY NOTES & DETAILS                | 6      |
| UTILITY NOTES & DETAILS                | 7      |
| DEMOLITION PLAN                        | 8      |
| LAYOUT PLAN                            | 9      |
| OVERALL PLAN                           | 10     |
| PLAN AND PROFILE N SOUTH ST            | 11     |
| PLAN AND PROFILE KENTUCKY AVE          | 12     |
| PLAN AND PROFILE KENTUCKY AVE          | 13     |
| PLAN AND PROFILE WELLSPRING DR         | 14     |
| PLAN AND PROFILE CREEKVIEW LN          | 15     |
| PLAN AND PROFILE OLD BULL CT           | 16     |
| FORCEMAIN PLAN AND PROFILE             | 17     |
| OFFSTREET PROFILES                     | 18     |
| OFFSTREET PROFILES                     | 19     |
| INTERSECTION DETAILS                   | 20     |
| INTERSECTION DETAILS                   | 21     |
| GRADING & EROSION CONTROL PLAN - PH I  | 22     |
| GRADING & EROSION CONTROL PLAN - PH II | 23     |
| FINAL GRADING PLAN                     | 24     |
| BASIN DETAILS                          | 25     |
| SWPPP NOTES                            | 26     |
| SWPPP DETAILS                          | 27     |
| SWPPP DETAILS                          | 28     |
| PUMP STATION DETAIL                    | 29     |

| SITE DA         | TA TABLE         |
|-----------------|------------------|
| OVERALL ACREAGE | 28.60 ACRES      |
| LOT COUNT       | 113              |
| DENSITY         | 3.95 UNITS/ACRE  |
|                 | 0 40 40 (00 40() |

# **OWNER**

CHAKERES THEATRES INC 222 N. MURRAY ST. SPRINGFIELD OH 45501

| SITE DATA TABLE |                 |  |  |  |
|-----------------|-----------------|--|--|--|
| OVERALL ACREAGE | 28.60 ACRES     |  |  |  |
| LOT COUNT       | 113             |  |  |  |
| DENSITY         | 3.95 UNITS/ACRE |  |  |  |
| OPEN SPACE      | 8.42 AC (29.4%) |  |  |  |
|                 |                 |  |  |  |