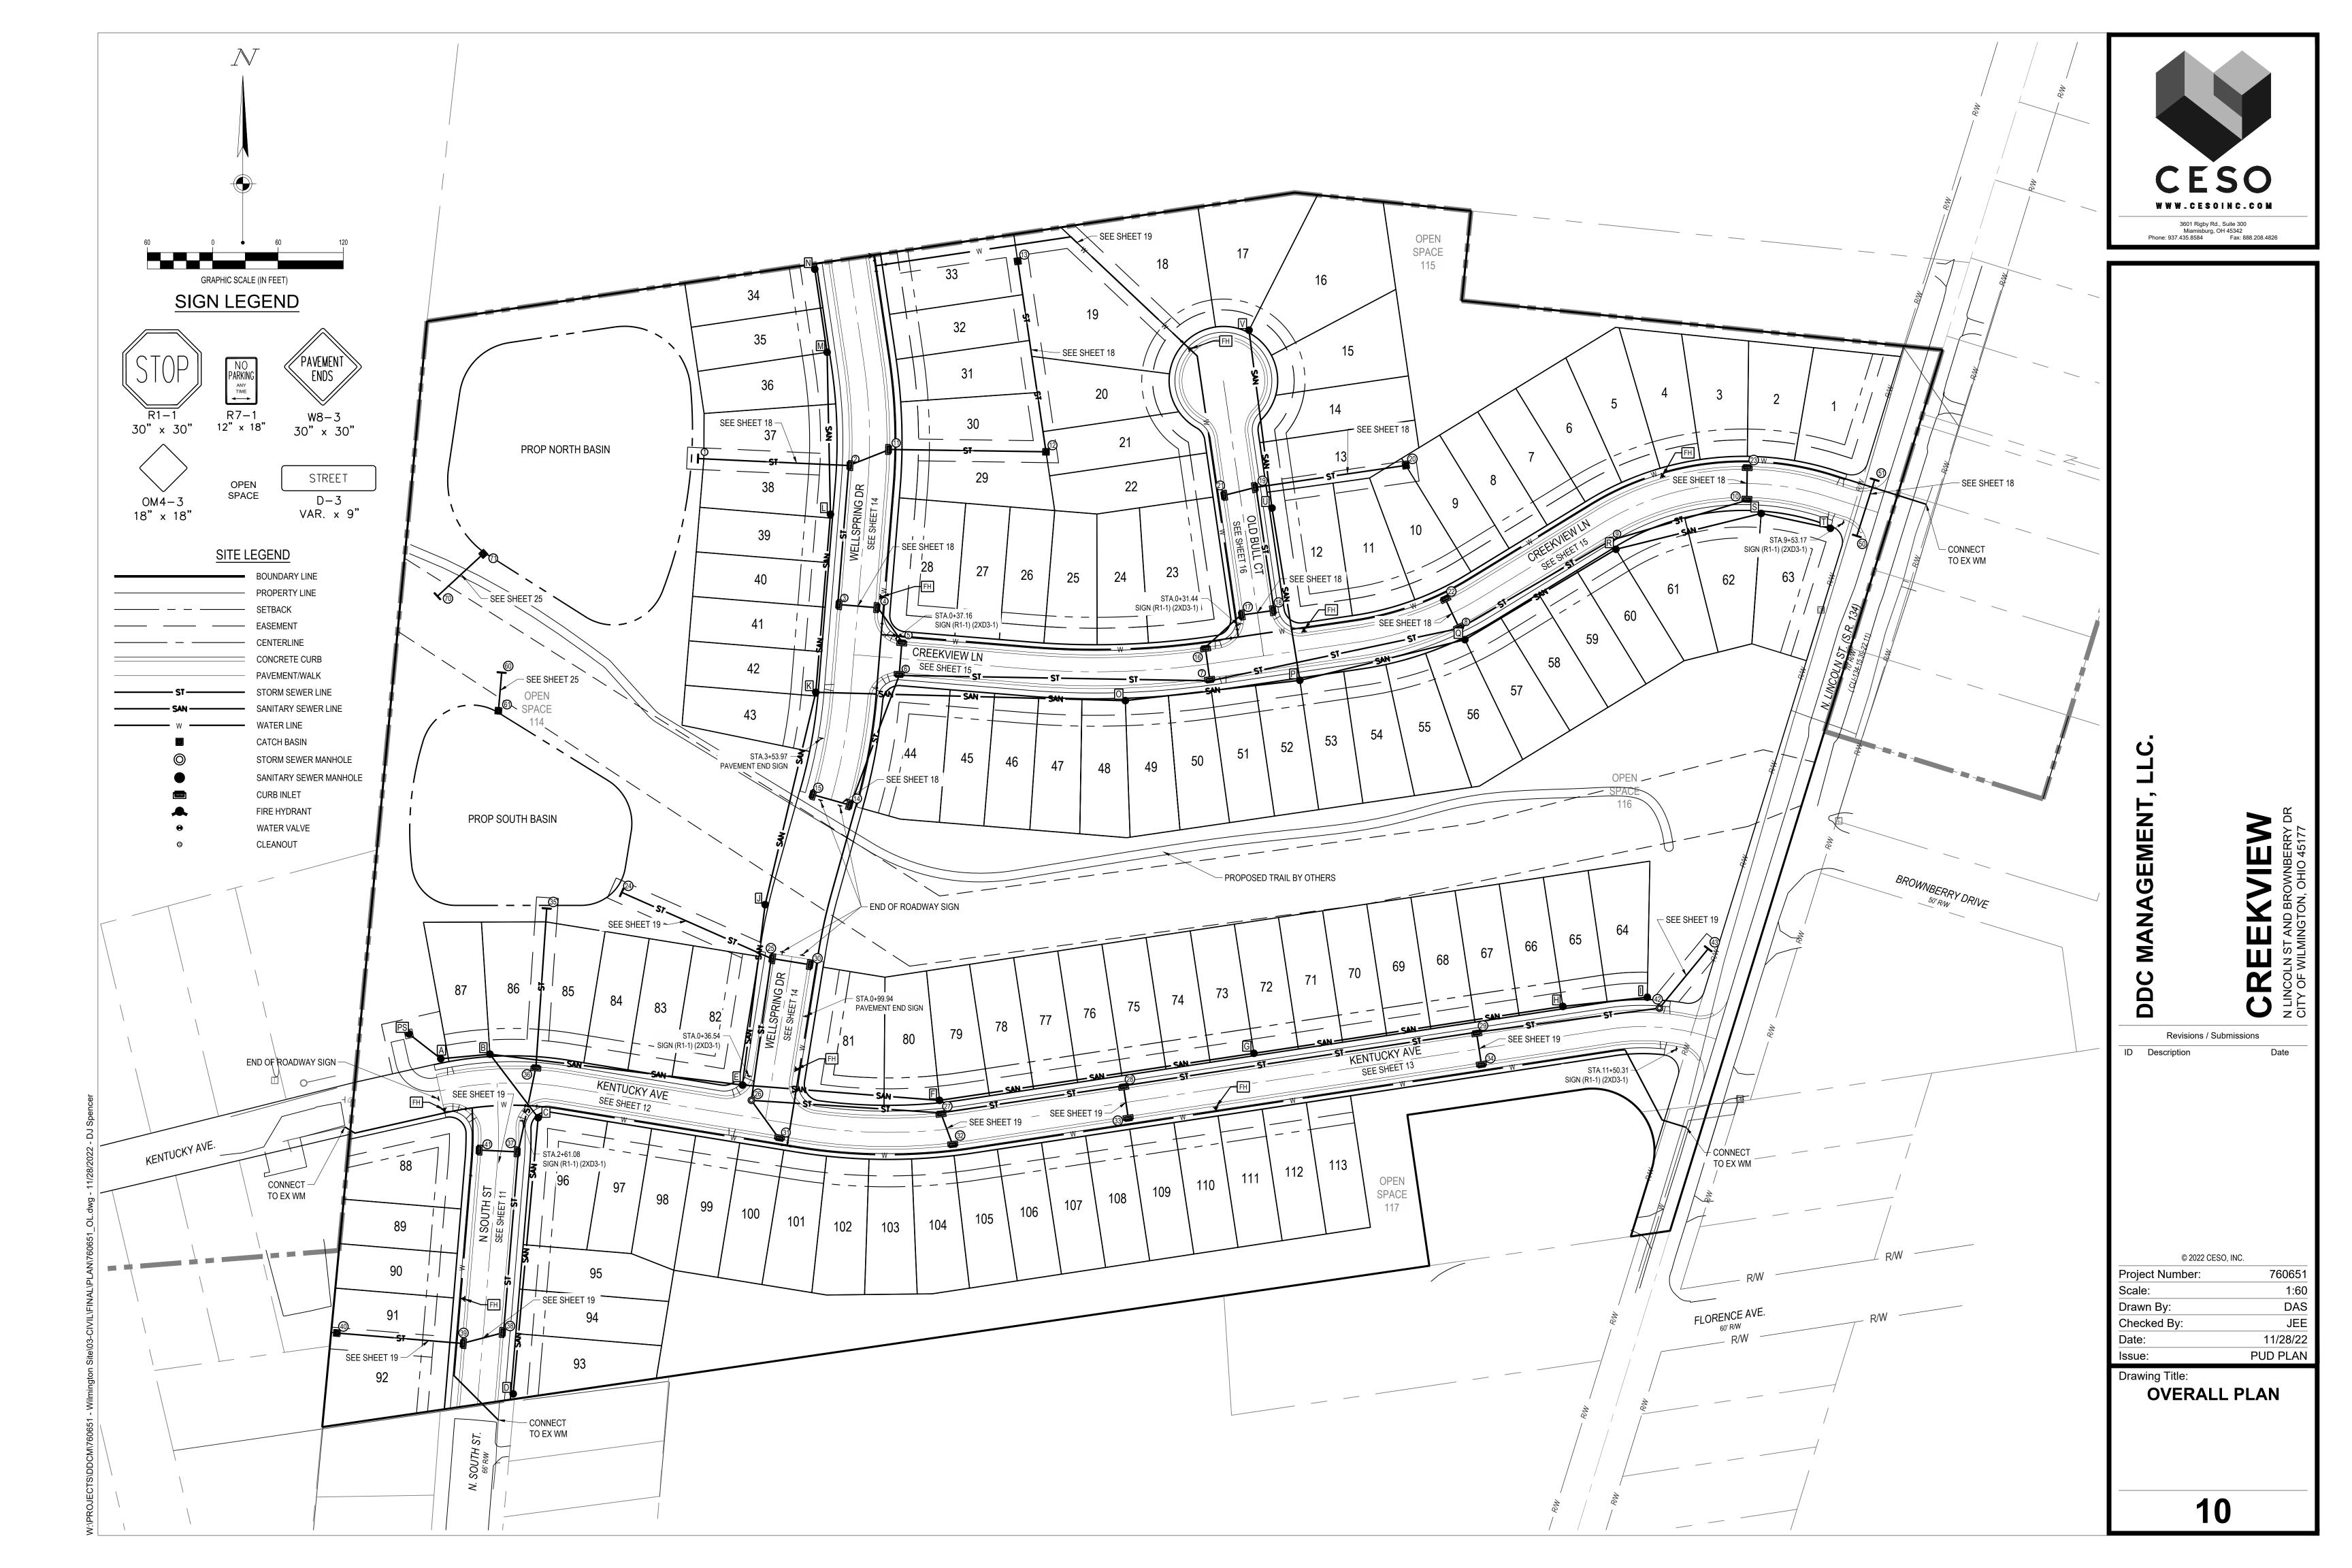

WHEREAS, said Planned Unit Development will be known as the Creekview Planned Unit Development (PUD) and provides 113 lots for single-family homes, with 41-foot minimum frontage and 4,000-square-foot minimum lot area; and

NOW, THEREFORE, BE IT ORDAINED BY THE COUNCIL OF THE CITY OF WILMINGTON, STATE OF OHIO:

- Section 1. That Wilmington City Council accepts the recommendation of the Wilmington Planning Commission and approves the Creekview Preliminary PUD Plan, attached hereto as "Exhibit A," with the following stipulations
  - a. Statement of Homeowner's Association on title page.
  - b. Plan to remediate existing drainage issues at southwest corner of subdivision, between existing homes (963 N South Street) and Lot 92.
  - c. Submission of sidewalk plan on Lincoln Street to provide connectivity.
  - d. Compliance with City specifications in engineering plans
- Section 2. That the real property described and set forth in the map and legal description, attached hereto as " $\mathbf{Exhibit}$   $\mathbf{B}$ ," is currently zoned TN (Traditional Neighborhood), and that the same hereby is changed and rezoned from its current designation

# PUD PLAN AND IMPROVEMENT PLANS **FOR** CREEKVIEW

N LINCOLN ST AND BROWNBERRY DR CITY OF WILMINGTON, CLINTON COUNTY, OHIO M.S. NO. 1057 MARCH 15, 2023

**OVERALL MAP** 

| SITE DATA TABLE |                 |  |  |  |  |  |  |
|-----------------|-----------------|--|--|--|--|--|--|
| OVERALL ACREAGE | 28.60 ACRES     |  |  |  |  |  |  |
| LOT COUNT       | 113             |  |  |  |  |  |  |
| DENSITY         | 3.95 UNITS/ACRE |  |  |  |  |  |  |
| OPEN SPACE      | 8.37 AC (29.3%) |  |  |  |  |  |  |