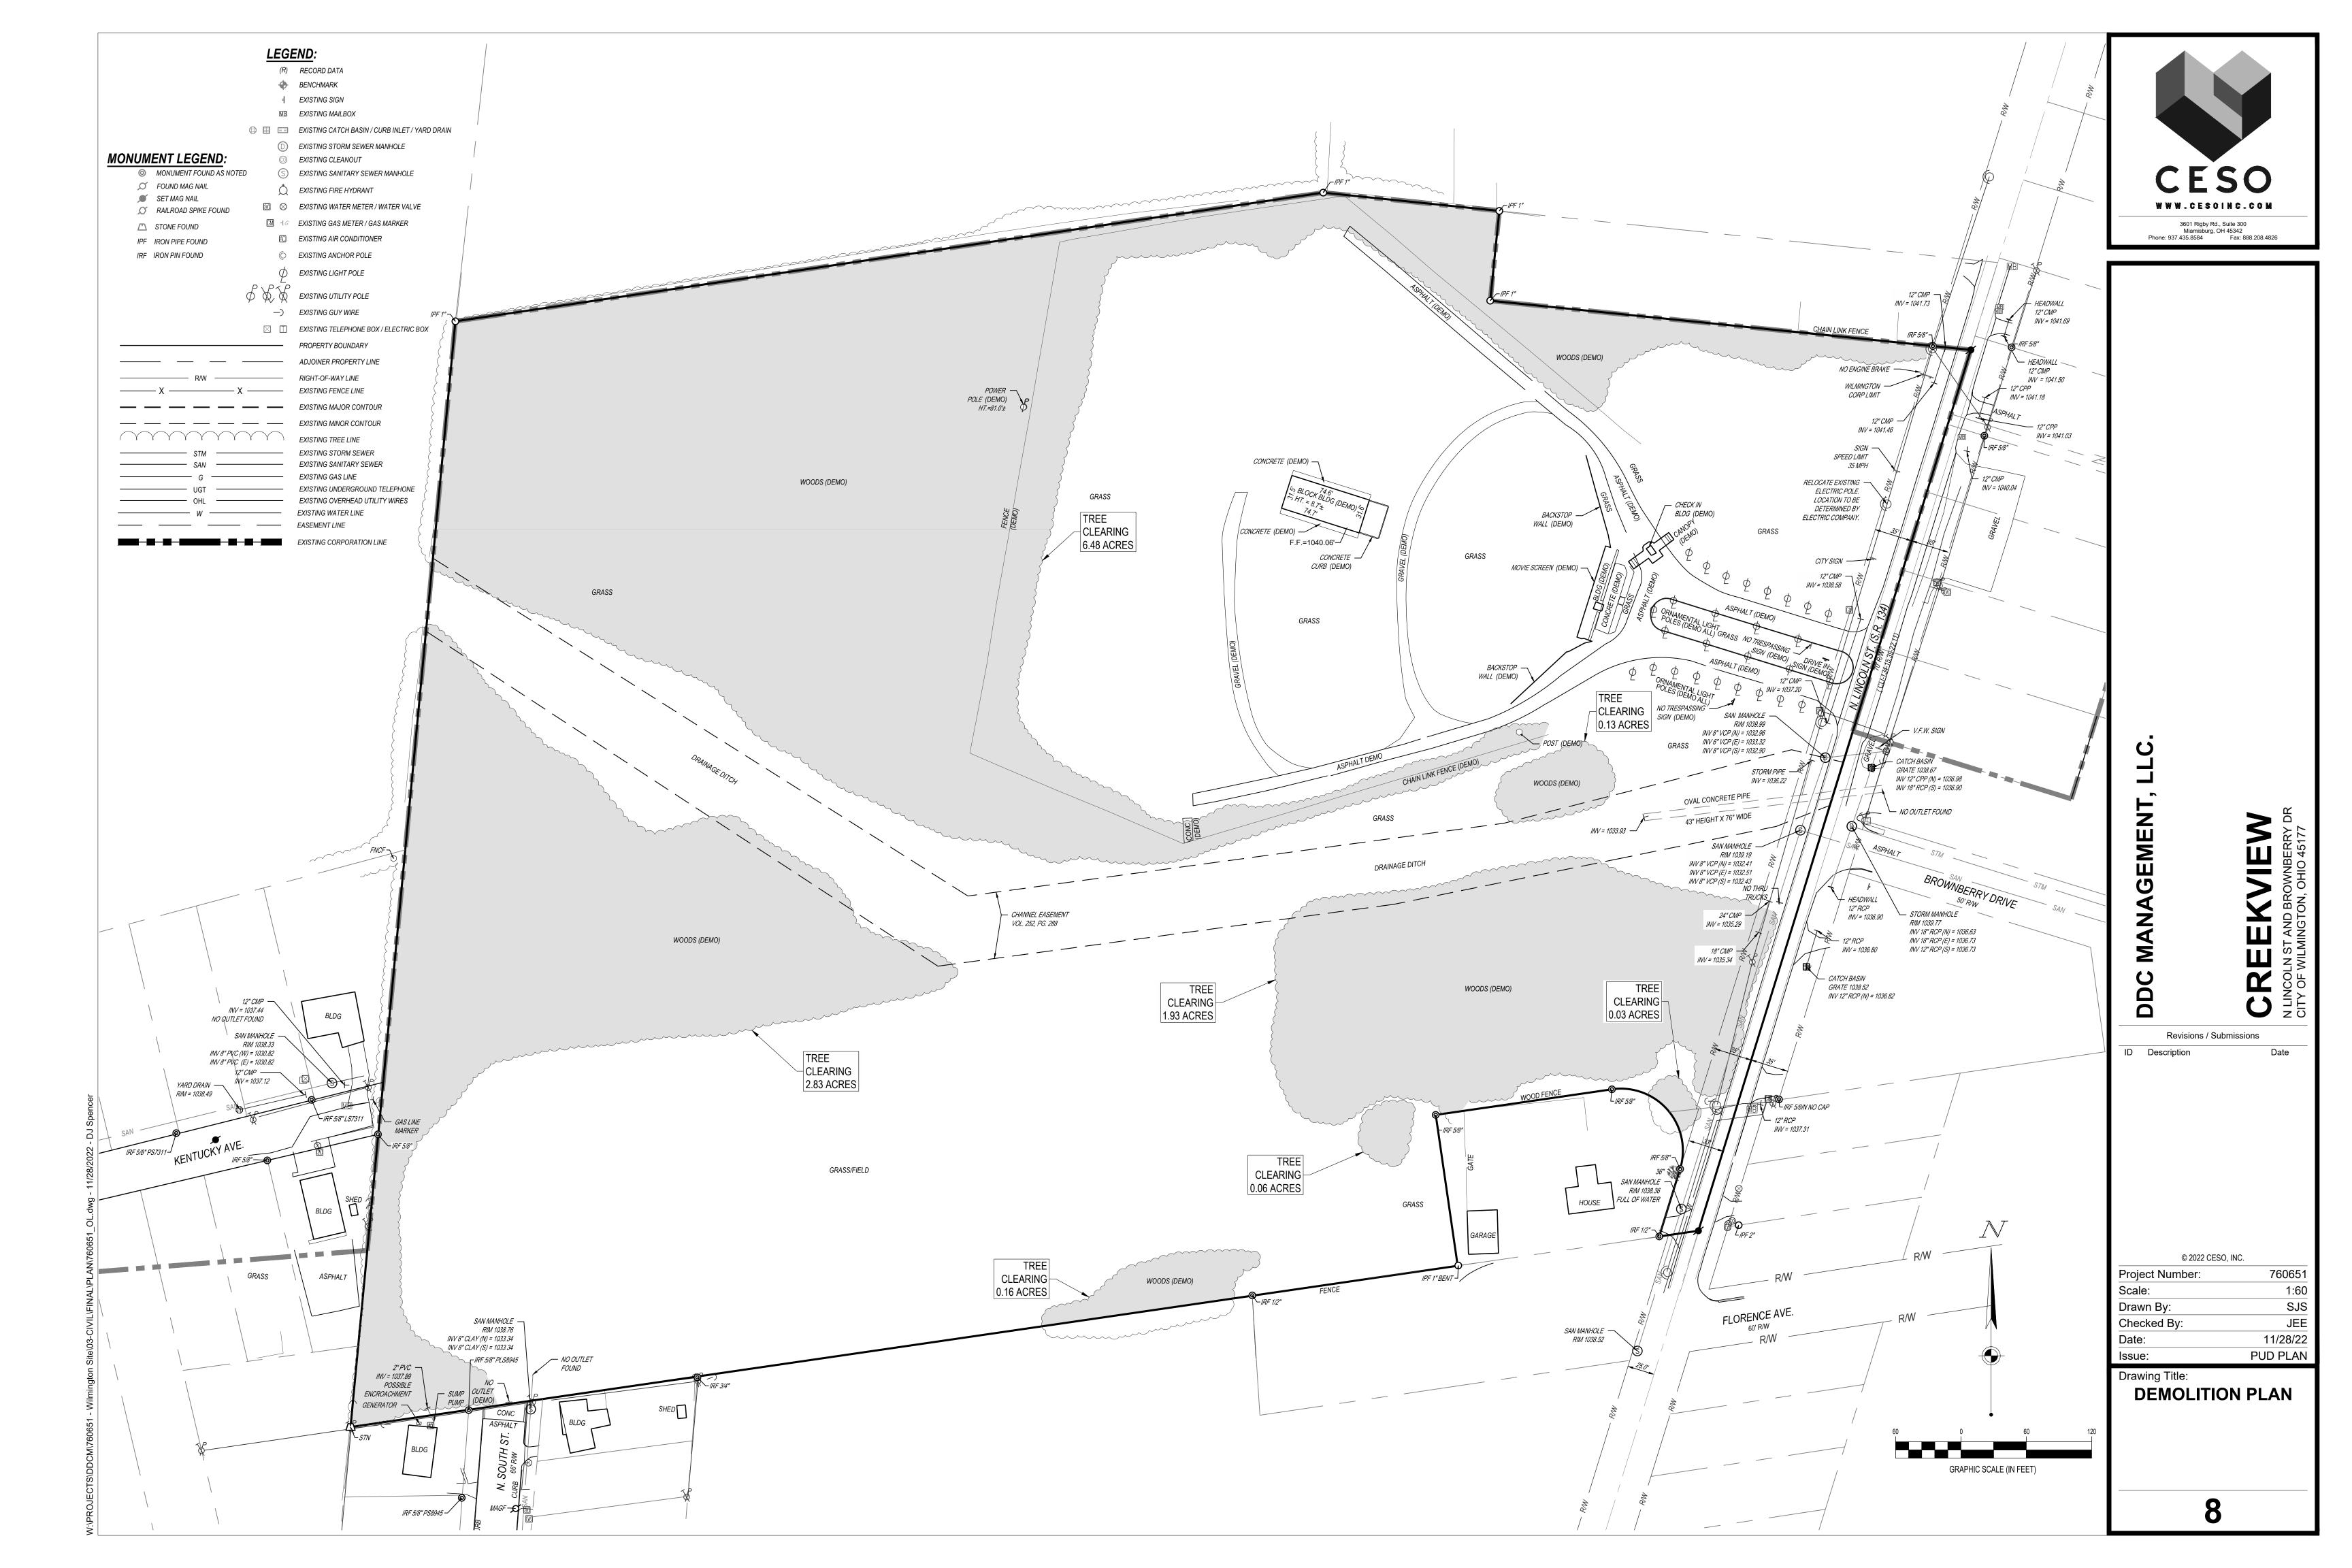

### **GENERAL NOTES:**

- 1. ALL PLAN CHANGES OR MODIFICATIONS MUST BE APPROVED BY CITY OF WILMINGTON.
- 2. ALL ITEM NUMBERS REFER TO 2019 ODOT CONSTRUCTION AND MATERIAL SPECIFICATIONS.
- 3. ALL CATCH BASINS TO BE ODOT STANDARD.
- 4. ALL STREET CATCH BASINS SHALL HAVE BICYCLE SAFE GRATES.
- 5. ALL CONCRETE SHALL BE PRODUCED BY AN ODOT APPROVED PLANT. CONCRETE TO HAVE AN APPROVED JOB MIX FORMULA.
- 6. ALL ASPHALT SHALL HAVE ODOT JOB MIX FORMULA.
- 7. ALL MATERIALS SHALL BE SUBMITTED AND APPROVED BEFORE INCORPORATED INTO WORK.
- 8. THE FOLLOWING COORDINATION MEETINGS WITH THE CITY OF WILMINGTON WILL BE REQUIRED:
- 8.1. PRE-CONSTRUCTION
- 8.2. PRE-WATER MAIN
- 8.3. PRE-SANITARY SEWER
- 9. ALL TRENCHES WITHIN THE RIGHT-OF-WAY SHALL BE BACKFILLED AND COMPACTED WITH ITEM 304 AND COMPACTED IN 6-INCH LIFTS.
- 10. STORM SEWER PIPE SHALL MEET THE REQUIREMENTS FOR PVC PIPE AS PER ODOT SUPPLEMENTAL SPECIFICATION 707.42 FOR ALL DIAMETERS.
- 11. SUMP LINE CONDUITS ARE TO BE SDR35, ARMCO 2000.
- 12. A CREEKVIEW HOMEOWNERS ASSOCIATION SHALL BE ESTABLISHED. THE ENTIRE PROPERTY SHOWN HEREIN AND ALL IMPROVEMENTS THEREON SHALL BE SUBJECT TO THE RULES, REGULATIONS, COVENANTS AND RESTRICTIONS OF THE CREEKVIEW HOMEOWNERS ASSOCIATION AND SUBJECT TO ALL RECORDED AMENDMENTS AND SUPPLEMENTS TO THE CREEKVIEW HOMEOWNERS ASSOCIATION DOCUMENTS WHICH MAY BE RECORDED FROM TIME TO TIME. THE HOMEOWNERS ASSOCIATION IS ULTIMATELY RESPONSIBLE FOR MAINTAINING ANY OPEN SPACE LOTS AND PRIVATE UTILITIES.