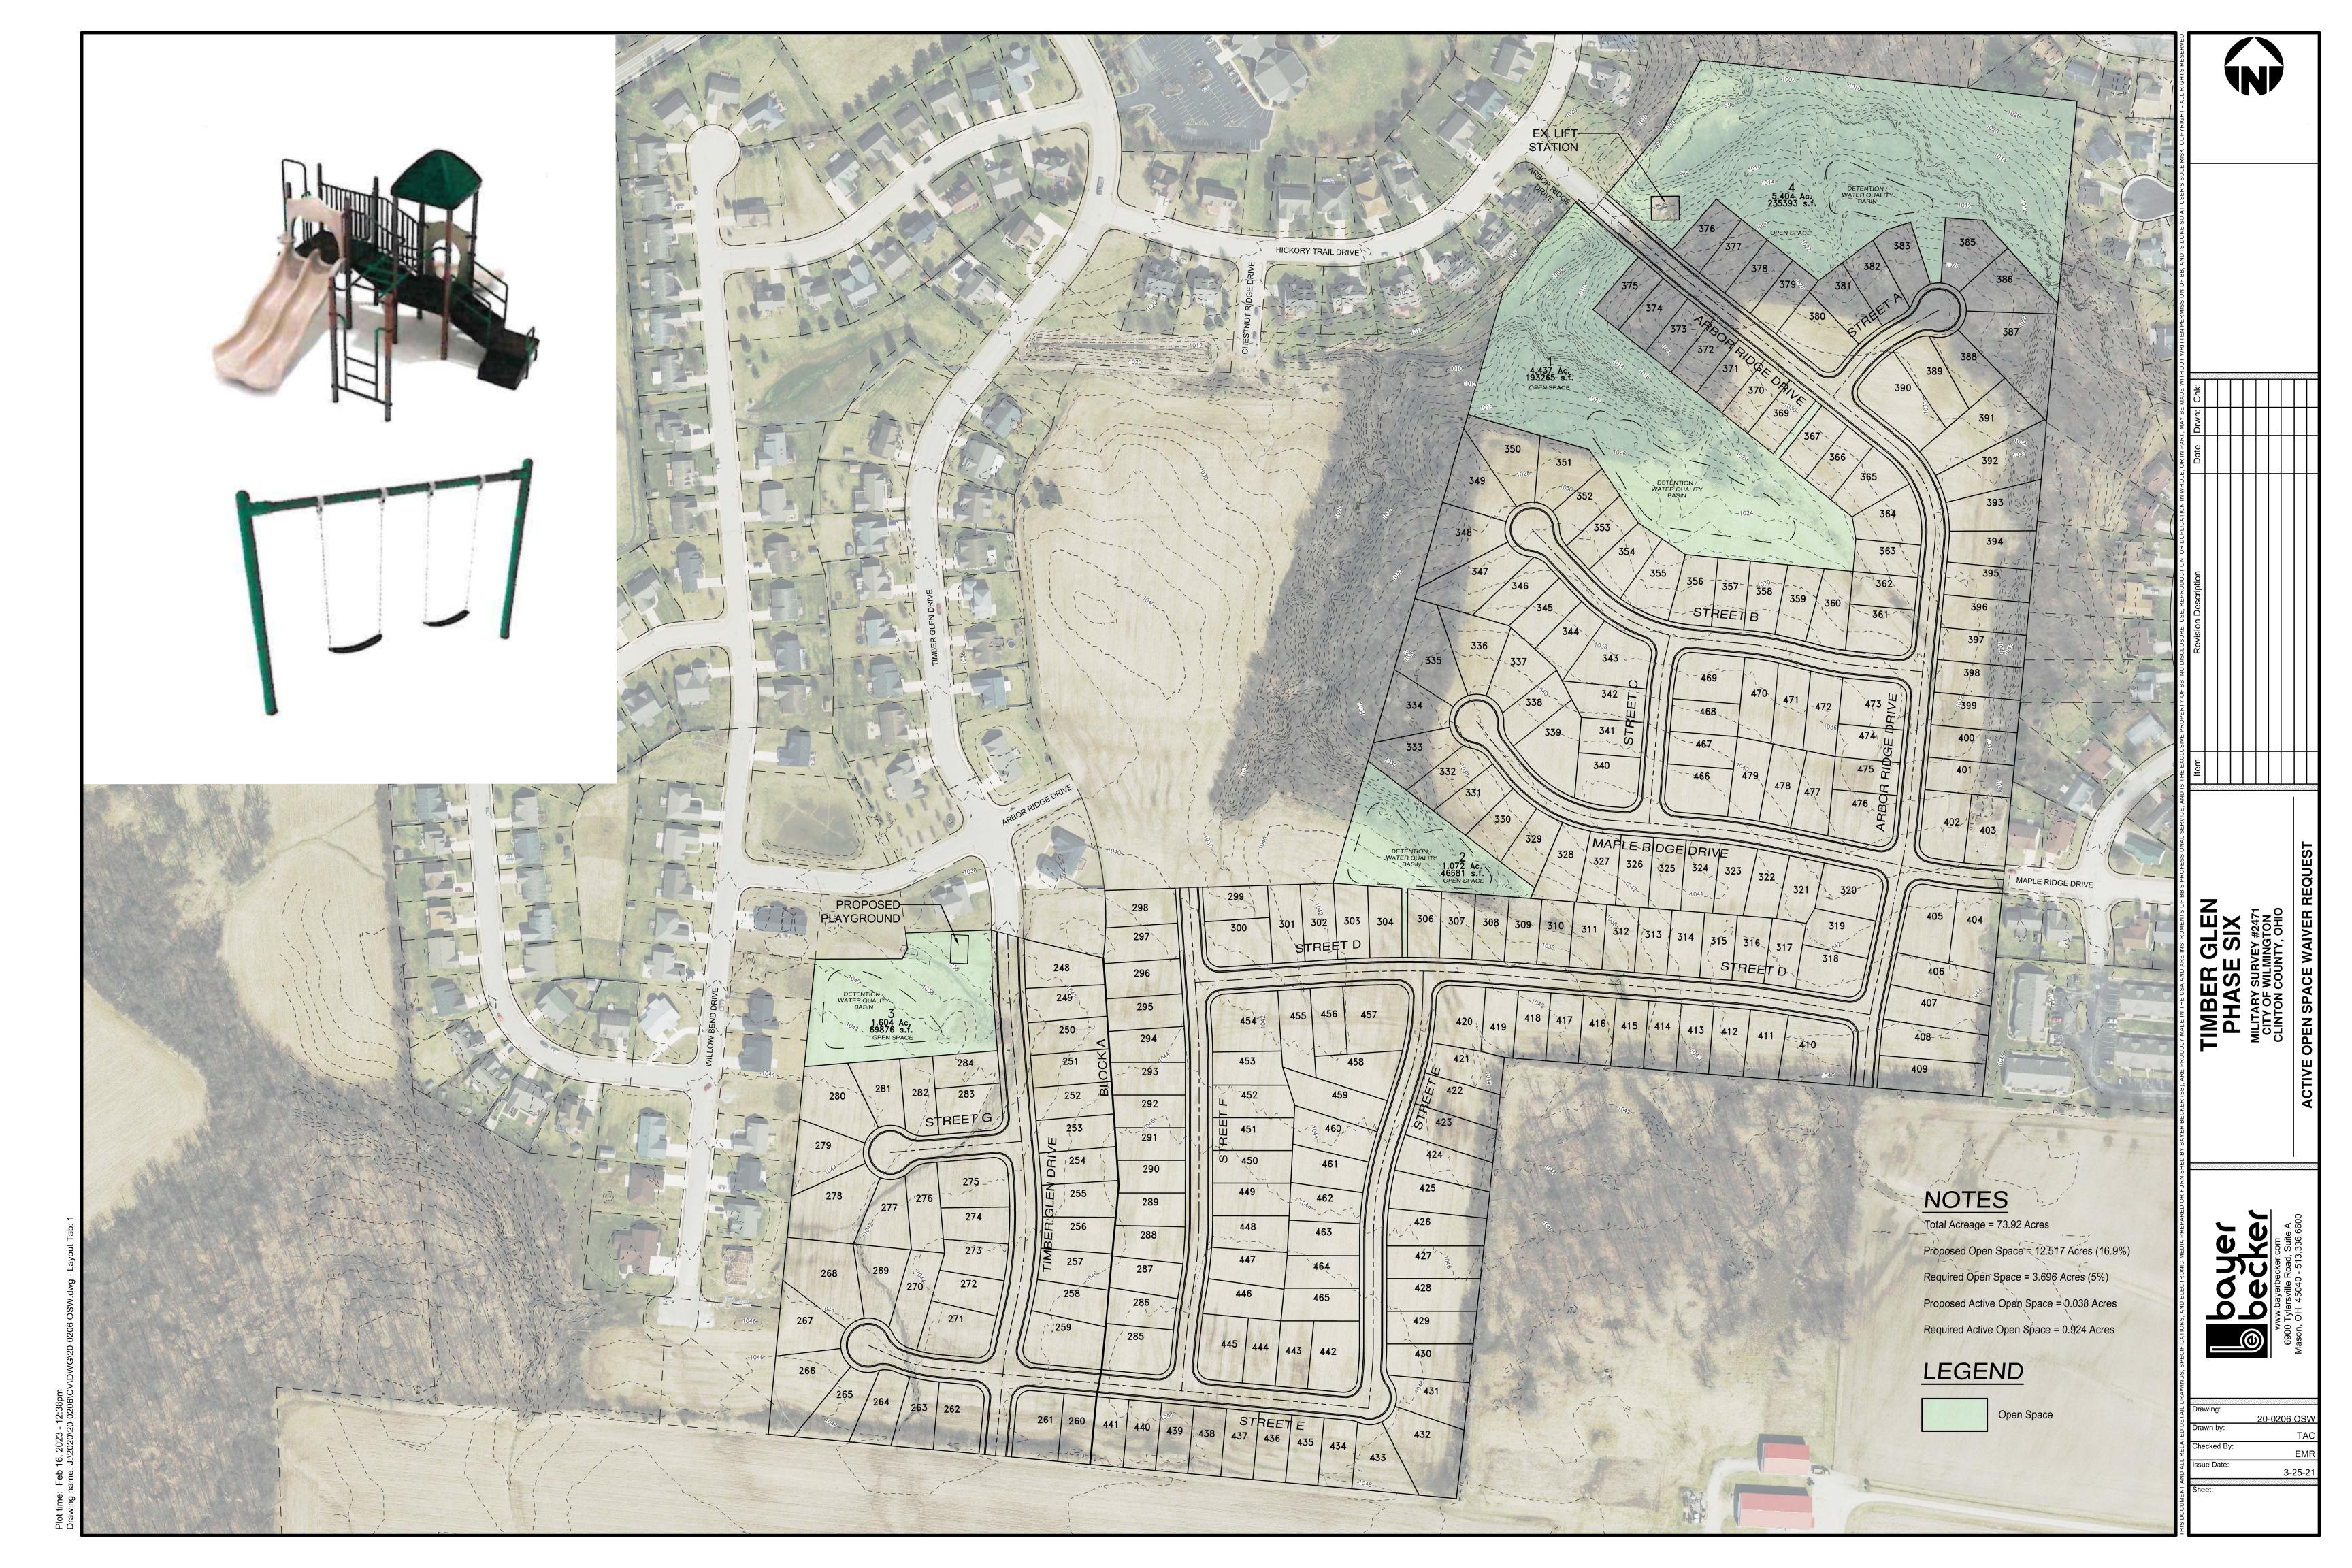

WHEREAS, said Planned Unit Development will be known as the Creekview Planned Unit Development (PUD) and provides 113 lots for single-family homes, with 41-foot minimum frontage and 4,000-square-foot minimum lot area; and

### TYPICAL LOT DATA

SCALE 1" = 20' LOT DATA

MIN. LOT SIZE 4,000 SF

MIN. LOT WIDTH 41' MIN. LOT FRONTAGE 41' (MEASURED AT SETBACK) MIN. FRONT YARD SETBACK 25' MIN. REAR YARD SETBACK 15' MIN. SIDE YARD SETBACK 5', 10' TOTAL

| SITE DATA TABLE |                 |  |  |  |  |  |  |
|-----------------|-----------------|--|--|--|--|--|--|
| OVERALL ACREAGE | 28.60 ACRES     |  |  |  |  |  |  |
| LOT COUNT       | 113             |  |  |  |  |  |  |
| DENSITY         | 3.95 UNITS/ACRE |  |  |  |  |  |  |
| OPEN SPACE      | 8.37 AC (29.3%) |  |  |  |  |  |  |