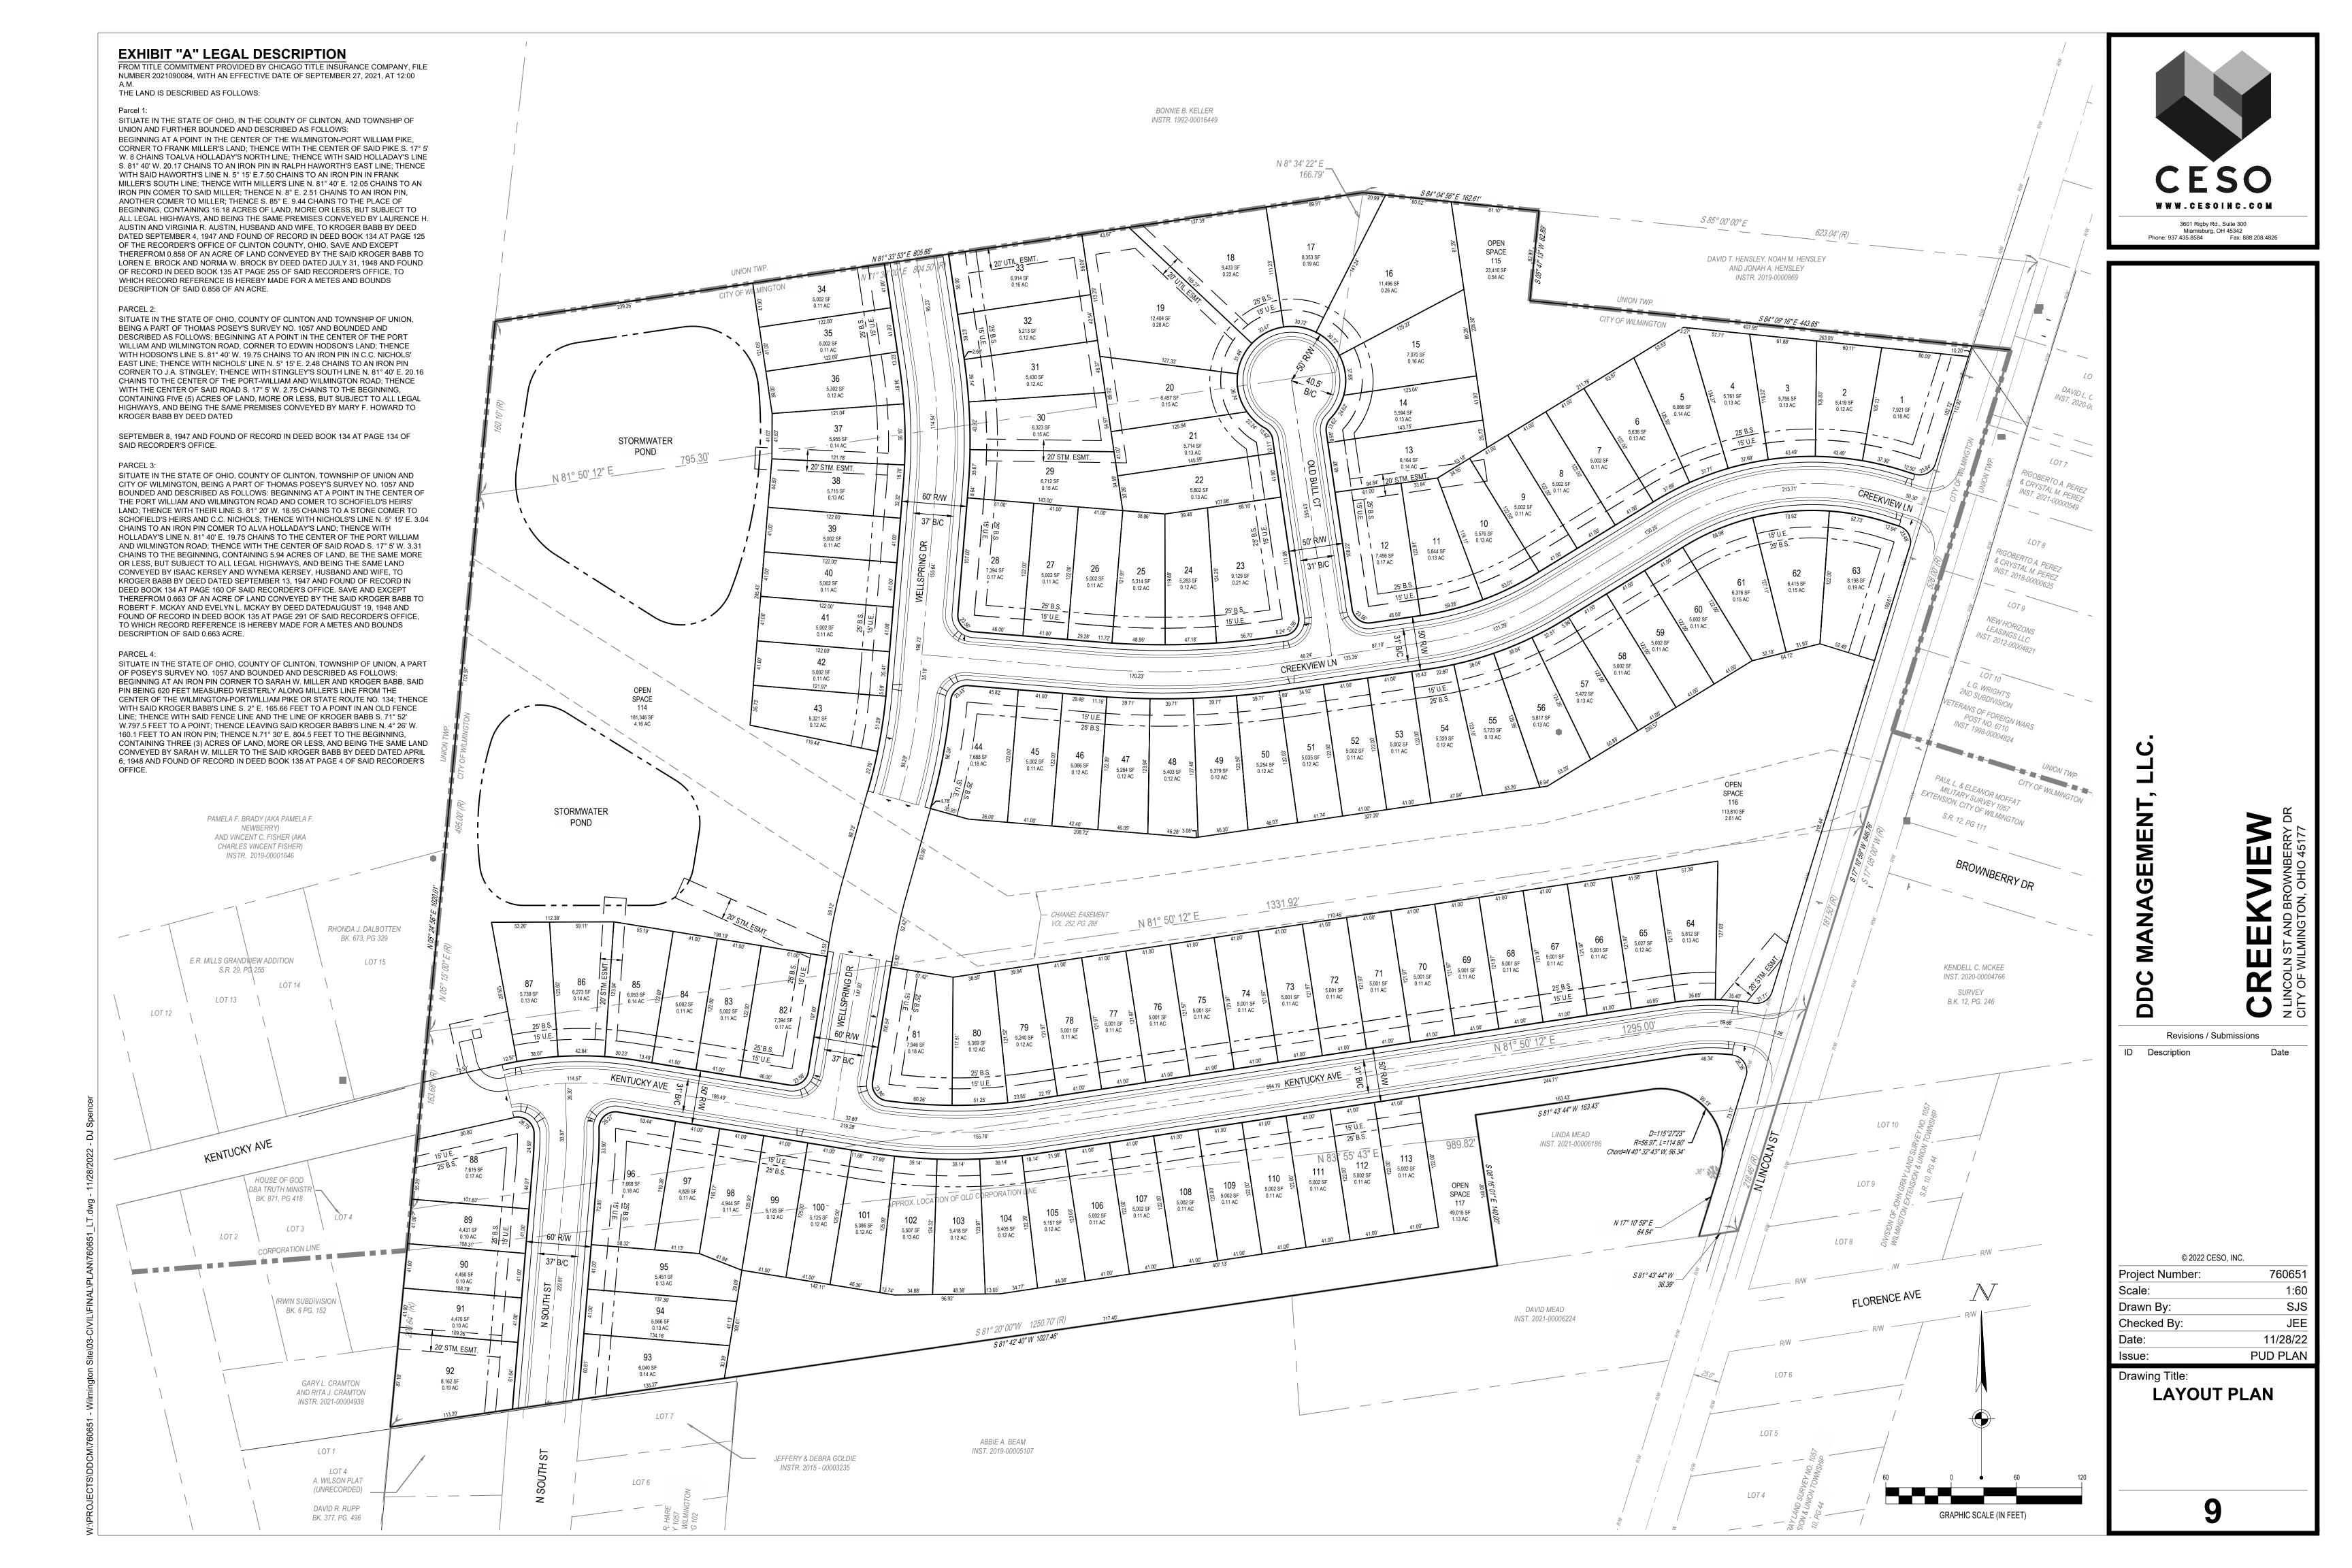

WHEREAS, a certain petition has been filed by DDC Management, LLC (Agent) on behalf of Chakeres Theatres, Inc. (Owner) for a Planned Unit Development (PUD) overlay zoning district to be added to the base TN (Traditional Neighborhood) zoning of 28.60 acres (more or less) more commonly known as 1057 N Lincoln Street and being Parcel ID Numbers 290161601000000, 290161602000000, 290161603000000, 290161605000000, and 290161606000000; and

WHEREAS, said Planned Unit Development will be known as the Creekview Planned Unit Development (PUD) and provides 113 lots for single-family homes, with 41-foot minimum frontage and 4,000-square-foot minimum lot area; and

| SITE DATA TABLE |                 |  |  |  |  |  |  |
|-----------------|-----------------|--|--|--|--|--|--|
| OVERALL ACREAGE | 28.60 ACRES     |  |  |  |  |  |  |
| LOT COUNT       | 113             |  |  |  |  |  |  |
| DENSITY         | 3.95 UNITS/ACRE |  |  |  |  |  |  |
| OPEN SPACE      | 8.37 AC (29.3%) |  |  |  |  |  |  |

Beginning at a point in the center of the Wilmington-Port William Pike, corner to Frank Miller's land; thence with the center of said pike S. 17° 5' W. 8 chains to Alva Holladay's north line; thence with said Holladay's line S. 81° 40' W. 20.17 chains to an iron pin in Ralph Haworth's east line; thence with said Haworth's line N. 50 15' E. 7.50 chains to an iron pin in Frank Miller's south line; thence with Miller's line N. 81° 40' E. 12.05 chains to an iron pin corner to said Miller; thence N. 8° E. 2.51 chains to an iron pin, another corner to Miller; thence S. 85° E. 9.44 chains to the place of beginning, containing 16.18 acres of land, more or less, but subject to all legal highways, and being the same premises conveyed by Laurence H. Austin and Virginia R. Austin, husband and wife, to Kroger Babb by deed dated September 4, 1947 and found of record in Deed Book 134 at page 125 of the Recorder's Office of Clinton County, Ohio, SAVE AND EXCEPT therefrom 0.858 of an acre of land conveyed by the said Kroger Babb to Loren E. Brock and Norma W. Brock by deed dated July 31, 1948 and found of record in Deed Book 135 at Page 255 of said Recorder's Office, to which record reference is hereby made for a metes and bounds description of said 0.858 of an acre.

Parcel No. 290161601000000

'<u>Parcel 2</u>. Situate in the State of Ohio, County of Clinton and Township of Union, being a part of Thomas Posey's Survey No. 1057 and bounded and described as follows:

Beginning at a point in the center of the Port William and Wilmington Road, corner to Edwin Hodson's land; thence with Hodson's line S. 81° 40' W. 19.75 chains to an iron pin in C.C. Nichols' east line; thence with Nichols' line N. 5° 15' E. 2.48 chains to an iron pin corner to J.A. Stingley; thence with Stingley's south line N. 81° 40' E. 20.16 chains to the center of the Port-William and Wilmington road; thence with the center of said road S. 17° 5' W. 2.75 chains to the beginning, containing five (5) acres of land, more or less, but subject to all legal highways, and being the same premises conveyed by Mary F. Howard to Kroger Babb by deed dated

September 8, 1947 and found of record in Deed Book 134 at page 134 of said Recorder's Office.

Parcel No. 290161602000000

'Parcel 3. Situate in the State of Ohio, County of Clinton, Township of Union and City of Wilmington, being a part of Thomas Posey's Survey No. 1057 and bounded and described as follows:

Beginning at a point in the center of the Port William and Wilmington Road and corner to Schofield's heirs' land; thence with their line S. 81° 20' W. 18.95 chains to a stone corner to Schofield's heirs and C.C. Nichols; thence with Nichols's line N. 50 15' E. 3.04 chains to an iron pin corner to Alva Holladay's land; thence with Holladay's line N. 810 40' E. 19.75 chains to the center of the Port William and Wilmington road; thence with the center of said road S. 17° 5' W. 3.31 chains to the beginning, containing 5.94 acres of land, be the same more or less, but subject to all legal highways, and being the same land conveyed by Isaac Kersey and Wynema Kersey, husband and wife, to Kroger Babb by deed dated September 13, 1947 and found of record in Deed Book 134 at page 160 of said Recorder's Office. SAVE AND EXCEPT therefrom 0.663 of an acre of land conveyed by the said Kroger Babb to Robert F. McKay and Evelyn L. McKay by deed dated August 19, 1948 and found of record in Deed Book 135 at page 291 of said Recorder's Office, to which record reference is hereby made for a metes and bounds description of said 0.663 acre.

Parcel No. 290161605000000 and 290161603000000

Parcel 4. Situate in the State of Ohio, County of Clinton, Township of Union, a part of Posey's Survey No. 1057 and bounded and described as follows:

Beginning at an iron pin corner to Sarah W. Miller and Kroger Babb, said pin being 620 feet measured westerly along Miller's line from the center of the Wilmington-Port William Pike or State Route No. 134; thence with said Kroger Babb's line S. 2° E. 165.66 feet to a point in an old fence line; thence with said fence line and the line of Kroger Babb S. 71° 52' W. 797.5 feet to a point; thence leaving said Kroger Babb's line N. 4° 26' W. 160.1 feet to an iron pin; thence N. 71° 30' E.

#### **CONDITIONALLY APPROVED**

For Transfer-Clinton County Engineers Map Department

Per: Wall

Date: 9-26-16

This Description MUST Be Corrected Unless Excepted Under Local Rule

804.5 feet to the beginning, containing three (3) acres of land, more or less, and being the same land conveyed by Sarah W. Miller to the said Kroger Babb by deed dated April 6, 1948 and found of record in Deed Book 135 at page 4 of said Recorder's Office.