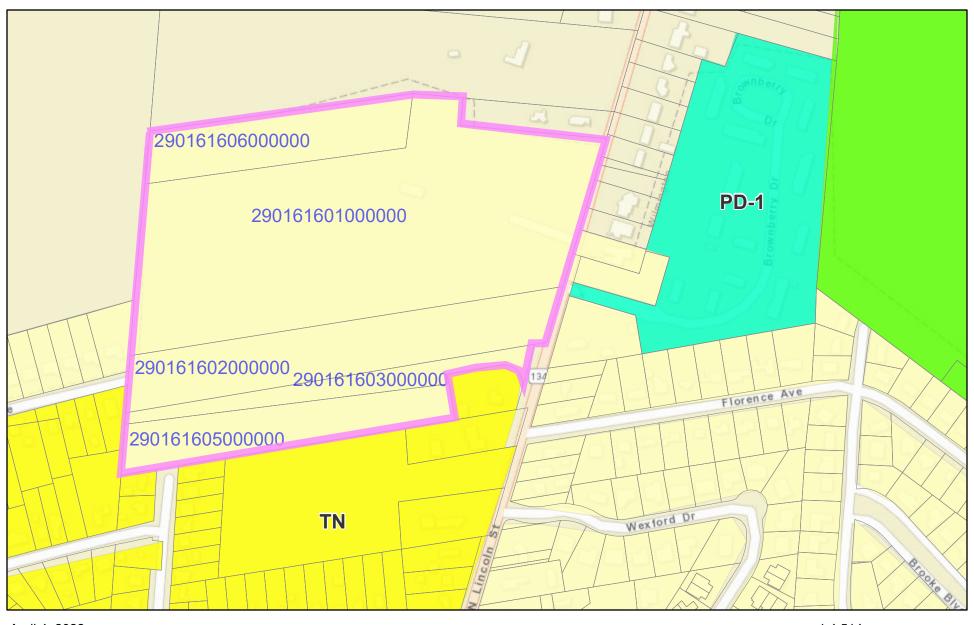

WHEREAS, a certain petition has been filed by DDC Management, LLC (Agent) on behalf of Chakeres Theatres, Inc. (Owner) for a Planned Unit Development (PUD) overlay zoning district to be added to the base TN (Traditional Neighborhood) zoning of 28.60 acres (more or less) more commonly known as 1057 N Lincoln Street and being Parcel ID Numbers 290161601000000, 290161602000000, 290161603000000, 290161605000000, and 290161606000000; and

Parcel No. 290161601000000

'<u>Parcel 2</u>. Situate in the State of Ohio, County of Clinton and Township of Union, being a part of Thomas Posey's Survey No. 1057 and bounded and described as follows:

Beginning at a point in the center of the Port William and Wilmington Road, corner to Edwin Hodson's land; thence with Hodson's line S. 81° 40' W. 19.75 chains to an iron pin in C.C. Nichols' east line; thence with Nichols' line N. 5° 15' E. 2.48 chains to an iron pin corner to J.A. Stingley; thence with Stingley's south line N. 81° 40' E. 20.16 chains to the center of the Port-William and Wilmington road; thence with the center of said road S. 17° 5' W. 2.75 chains to the beginning, containing five (5) acres of land, more or less, but subject to all legal highways, and being the same premises conveyed by Mary F. Howard to Kroger Babb by deed dated

September 8, 1947 and found of record in Deed Book 134 at page 134 of said Recorder's Office.

Parcel No. 290161602000000

'Parcel 3. Situate in the State of Ohio, County of Clinton, Township of Union and City of Wilmington, being a part of Thomas Posey's Survey No. 1057 and bounded and described as follows:

Parcel No. 290161605000000 and 290161603000000

Parcel 4. Situate in the State of Ohio, County of Clinton, Township of Union, a part of Posey's Survey No. 1057 and bounded and described as follows:

Beginning at an iron pin corner to Sarah W. Miller and Kroger Babb, said pin being 620 feet measured westerly along Miller's line from the center of the Wilmington-Port William Pike or State Route No. 134; thence with said Kroger Babb's line S. 2° E. 165.66 feet to a point in an old fence line; thence with said fence line and the line of Kroger Babb S. 71° 52' W. 797.5 feet to a point; thence leaving said Kroger Babb's line N. 4° 26' W. 160.1 feet to an iron pin; thence N. 71° 30' E.

Parcel No. 290161606000000

The aforesaid four parcels of real property are the same premises conveyed by Kroger Babb and Luella L. Babb, his wife, to the North-side Drive-In Company by deed dated April 22, 1949 and found of record in Deed Book 138 at page 142 of the Recorder's Office of Clinton County, Ohio.