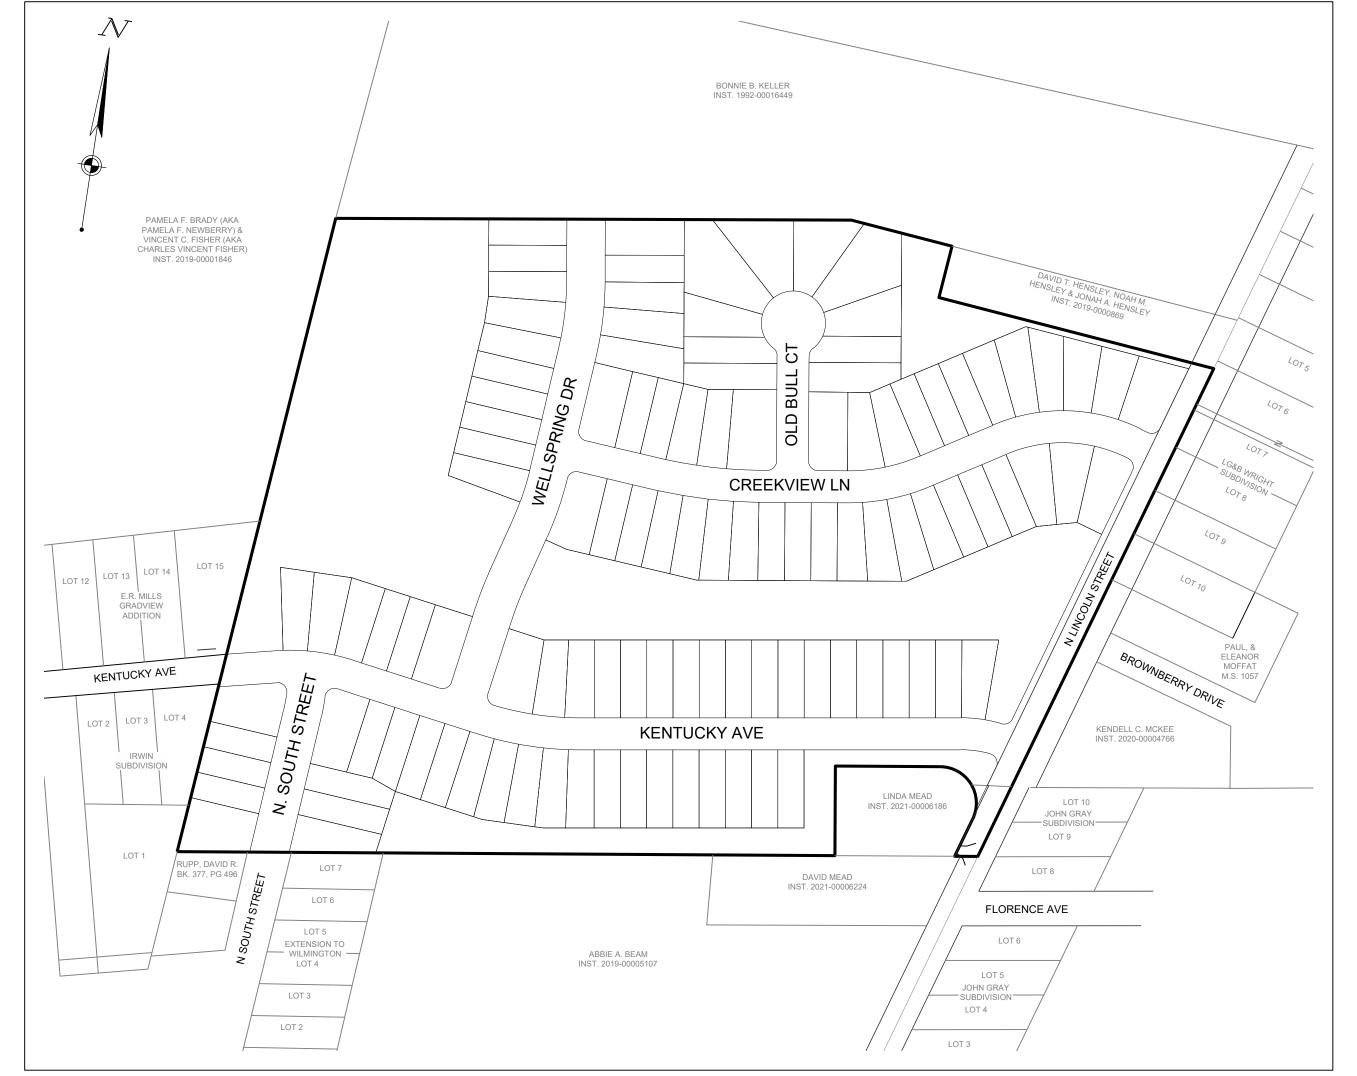

WHEREAS, a certain petition has been filed by DDC Management, LLC (Agent) on behalf of Chakeres Theatres, Inc. (Owner) for a Planned Unit Development (PUD) overlay zoning district to be added to the base TN (Traditional Neighborhood) zoning of 28.60 acres (more or less) more commonly known as 1057 N Lincoln Street and being Parcel ID Numbers 290161601000000, 290161602000000, 290161603000000, 290161605000000, and 290161606000000; and

WHEREAS, said Planned Unit Development will be known as the Creekview Planned Unit Development (PUD) and provides 113 lots for single-family homes, with 41-foot minimum frontage and 4,000-square-foot minimum lot area; and

- a. Developer will work with the City of Wilmington to include sidewalk connectivity on Lincoln Street.
- b. Pedestrian connectivity to the old portion of Kentucky Avenue will be maintained on the south side of the street, with a right-of-way dedicated for future road connection; and

NOW, THEREFORE, BE IT ORDAINED BY THE COUNCIL OF THE CITY OF WILMINGTON, STATE OF OHIO:

- Section 1. That Wilmington City Council accepts the recommendation of the Wilmington Planning Commission and approves the Creekview Preliminary PUD Plan, attached hereto as "Exhibit A," with the following stipulations
  - a. Statement of Homeowner's Association on title page.
  - b. Plan to remediate existing drainage issues at southwest corner of subdivision, between existing homes (963 N South Street) and Lot 92.
  - c. Submission of sidewalk plan on Lincoln Street to provide connectivity.
  - d. Compliance with City specifications in engineering plans
- Section 2. That the real property described and set forth in the map and legal description, attached hereto as " $\mathbf{Exhibit}$   $\mathbf{B}$ ," is currently zoned TN (Traditional Neighborhood), and that the same hereby is changed and rezoned from its current designation