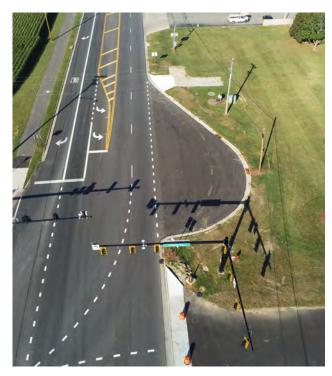

# **Rombach Avenue Improvements**

#### LJB Inc.

Using its diverse areas of expertise, LJB developed a multistep plan for improvements to Rombach Avenue (US 22) in Wilmington, Ohio. Ultimately, the project utilized federal, state and local safety and resurfacing funds to improve safety, repave the roadway and enact access control.

The final improvements were designed to implement countermeasures from the safety study and to repave a 2.19-mile section of Rombach Avenue that included a one-way section (eastbound) on a horizontal curve that ties into a two-way section. The project area included dense commercial land uses, industrial/general office land uses, as well as neighborhood commercial with driveways spaced further apart.

Core elements of the project included the reconstruction of seven signals, removal of three unwarranted signals and the incorporation of two ramp signals into a cohesive signal system. A key aspect of the project was coordination of the nine signals along the full corridor. The system used spread spectrum radio communications, sirenbased emergency vehicle preemption, radar detection and painted mast arm signal supports.