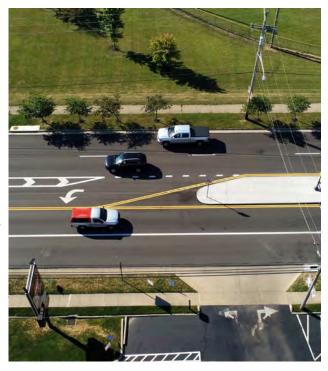

# **Rombach Avenue Improvements**

The study found that rear-end crashes represented the most prevalent crash type on the corridor, which was attributed to three conditions: clearance intervals, signal progression and unwarranted signals. Based on results of the study, LJB assisted the City of Wilmington to apply for Highway Safety Improvements Program (HSIP) funds and acquire \$1.62 million in safety funds to construct improvements.

Core elements of the project included the reconstruction of seven signals, removal of three unwarranted signals and the incorporation of two ramp signals into a cohesive signal system. A key aspect of the project was coordination of the nine signals along the full corridor. The system used spread spectrum radio communications, sirenbased emergency vehicle preemption, radar detection and painted mast arm signal supports.