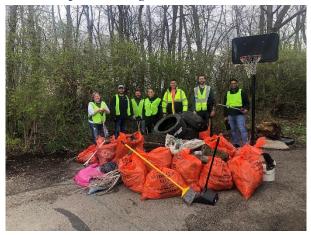

# **Enforcement Highlights**

Clean-Up Wilmington 2023

The second clean-up of the season is our Earth Day Event scheduled for Saturday, April 22<sup>nd</sup>. The event will begin at 9 a.m. and we will have two meeting stations for volunteering, Group 1 will meet at the Municipal Building and Group 2 will meet at Denver Park Office. You can sign up to receive emails by contacting <a href="mailto:avance@wilmingtonoh.org">avance@wilmingtonoh.org</a> or visiting the Clean-Up Wilmington facebook group for additional details.