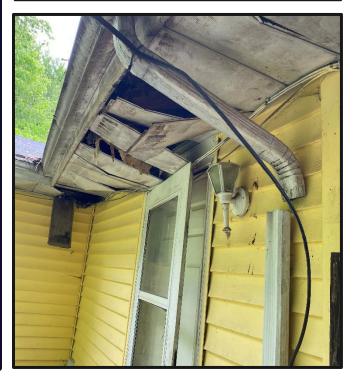

## Grass Complaints

"Grass Season" and its violations account for more than half of all Code Enforcement activities in mid-April through late June. These violations are time sensitive, and these properties must be inspected for grass length, properly tagged at the location, or a legal notice must be submitted to the newspaper to assure property notification of the grass violation. Once the violation has been opened and notification is made, the property owner has 5 days to cut the grass. If the property remains noncompliant, the Maintenance and Repair Department cuts the grass, and a fee is assigned to the case. These fees will then be assessed to the property taxes. Please remember to keep your grass

under 10 inches and that the Weed and Grass Ordinance is in effect from April 15<sup>th</sup> to October 31<sup>st</sup>.

Happy mowing!

Clean-Up Wilmington- Community Service Program

A new initiative has been created to help citizens with their court assigned community service hours. Clean-Up Wilmington is working with a variety of volunteers during the weekday to complete cleaning and beautification tasks around downtown. Since May 22<sup>nd</sup>, over 10 hours of work have been performed by registered community service workers, completing tasks from cleaning parking lots to weeding tree wells. Those needing to work on their hours can contact Annen and get registered to begin working.