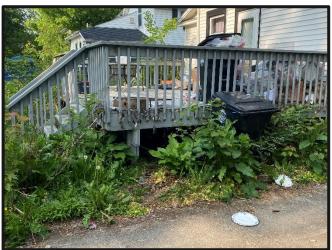

## Grass Complaints

"Grass Season" and its violations account for more than half of all Code Enforcement activities in mid-April through late June. These violations are time sensitive, and these properties must be inspected for grass length, properly tagged at the location, or a legal notice must be submitted to the newspaper to assure property notification of the grass violation. Once the violation has been opened and notification is made, the property owner has 5 days to cut the grass. If the property remains noncompliant, the Maintenance and Repair Department cuts the grass, and a fee is assigned to the case. These fees will then be assessed to the property taxes. Please remember to keep your grass

under 10 inches and that the Weed and Grass Ordinance is in effect from April 15<sup>th</sup> to October 31<sup>st</sup>.

Happy mowing!

Clean-Up Wilmington- Community Service Program

A new initiative has been created to help citizens with their court assigned community service hours. Clean-Up Wilmington is working with a variety of volunteers during the weekday to complete cleaning and beautification tasks around downtown. Since May 22<sup>nd</sup>, over 10 hours of work have been performed by registered community service workers, completing tasks from cleaning parking lots to weeding tree wells. Those needing to work on their hours can contact Annen and get registered to begin working.