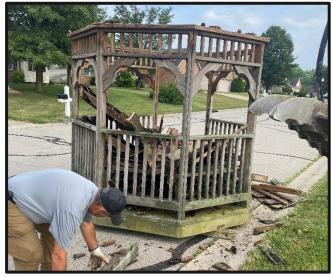

Case# 4929, 05/23/2023, 76-80 Doan St, 1709.03(k)-Porch/1709.03(n) Windows/1729.01(a)- Weed and Grass Removal/1709.02(f)- Fencing, Closed Case- Resolved by Owner

Case# 4183, 04/14/2021, Willow Bend Dr (Gazebo), 1701.10 Demolition/1709.02(f)- Accessory Structures/1701.08(a)(1)- Unsafe Structures, Resolved by Demolition Case# 4812, 03/02/2023, 219 Oak St, 925.13- Personal Property Left or Abandoned on Streets and Sidewalks/925.07-Containers to be Removed from Collection Points, First Notice- Sent