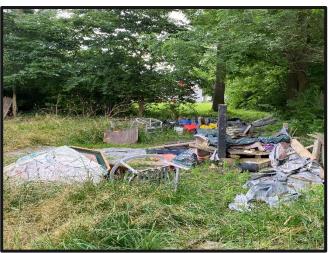

Clean-Up Wilmington- Volunteer Events

Our June event hosted 16 Volunteers who helped remove 7 bags of trash from Main, Grant, Locust, and Sugartree Streets, and participated in an exterior beautification project on E. Main Street. Volunteers power washed sidewalks, installed new plants and trees, mulched beds, pulled weeds, painted stairs and donation boxes, and helped erect new signage.

Volunteers also got a hand from Wilmington Police

Officers Sgt. Gibson and Ptl. Patrick, who helped install the new flag donated by the American Legion. Thanks to event partners Real Change Wilmington and Sugartree Ministries. Clean-Up Wilmington's July event will take place on Saturday, July 29th at 9am.