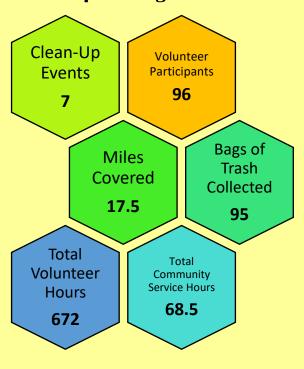

**Public Nuisance** Unsafe Structure Electrical System Hazards Chimney

Fred Haught

Clean-Up Wilmington- Community Service Program

The new community service initiative started in the end of May and has had ongoing success in June! This program works with adults and juveniles who are working mandated community service hours in our community.

| Participant Hours<br>Worked | Projects Completed |
|-----------------------------|--------------------|
| Adult- 13.5                 | 7                  |
| Juvenile- 42.5              | 4                  |

Clean-Up Wilmington- Volunteer Events

Our June event hosted 16 Volunteers who helped remove 7 bags of trash from Main, Grant, Locust, and Sugartree Streets, and participated in an exterior beautification project on E. Main Street. Volunteers power washed sidewalks, installed new plants and trees, mulched beds, pulled weeds, painted stairs and donation boxes, and helped erect new signage.