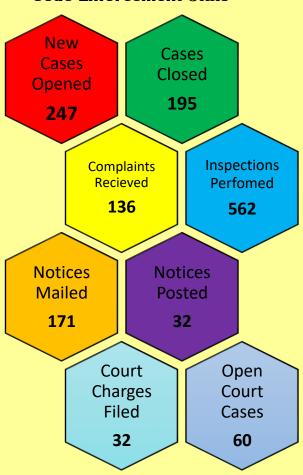

### **Code Enforcement Stats-June**

| <b>Inspections Performed</b>         | 98  |
|--------------------------------------|-----|
| <b>Complaints Received</b>           | 30  |
| New Violations Opened                | 69  |
| New Cases Opened                     | 36  |
| Cases Closed                         | 46  |
| Total Code Enforcement Open Caseload | 177 |