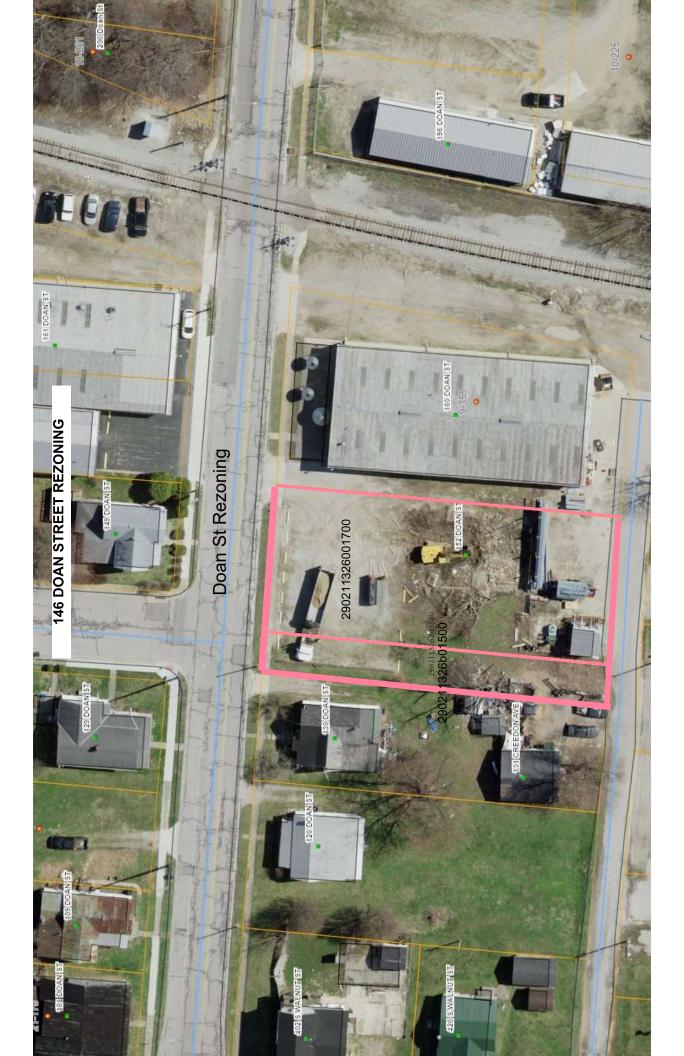

### NOTICE OF PUBLIC HEARING ON PETITION FOR REZONING

Notice is hereby given of a public hearing on a Petition for Rezoning of 0.356 acres (more or less) more commonly known as 146 Doan Street and being Parcel ID Numbers 290211326B1500 and 290211326001700, as filed with the City of Wilmington and approved by the Wilmington Planning Commission on June 6, 2023. The request is to change the zoning from TN (Traditional Neighborhood) to LI (Light Industrial). Petitioner is D&E Equipment Co. on behalf of S. Diane Ewing.

#### PARCEL IX: Parcel ID 290211326001700

Situated in the State of Ohio, County of Clinton and City of Wilmington and bounded and described as follows:

Being Lot Number Seventeen (17) in J. and J. Doan's Addition to the City of Wilmington, Ohio, for a more particular description of which reference is here made to Plat Record No. 3 at Page 28, Plat No. 55 of Recorder's Office of Clinton County, Ohio.

### PARCEL X: Parcel ID 29211326B01500

Situated in the State of Ohio, County of Clinton and City of Wilmington and bounded and described as follows:

Being a twenty (20) foot strip off of the east side of Lot Number Fifteen (15) in J. and J. Doan's Addition to the City of Wilmington, Ohio, for a more particular description of which reference is here made to Plat Record No. 3 at Page 28, Plat No. 55 of Recorder's Office of Clinton County, Ohio.