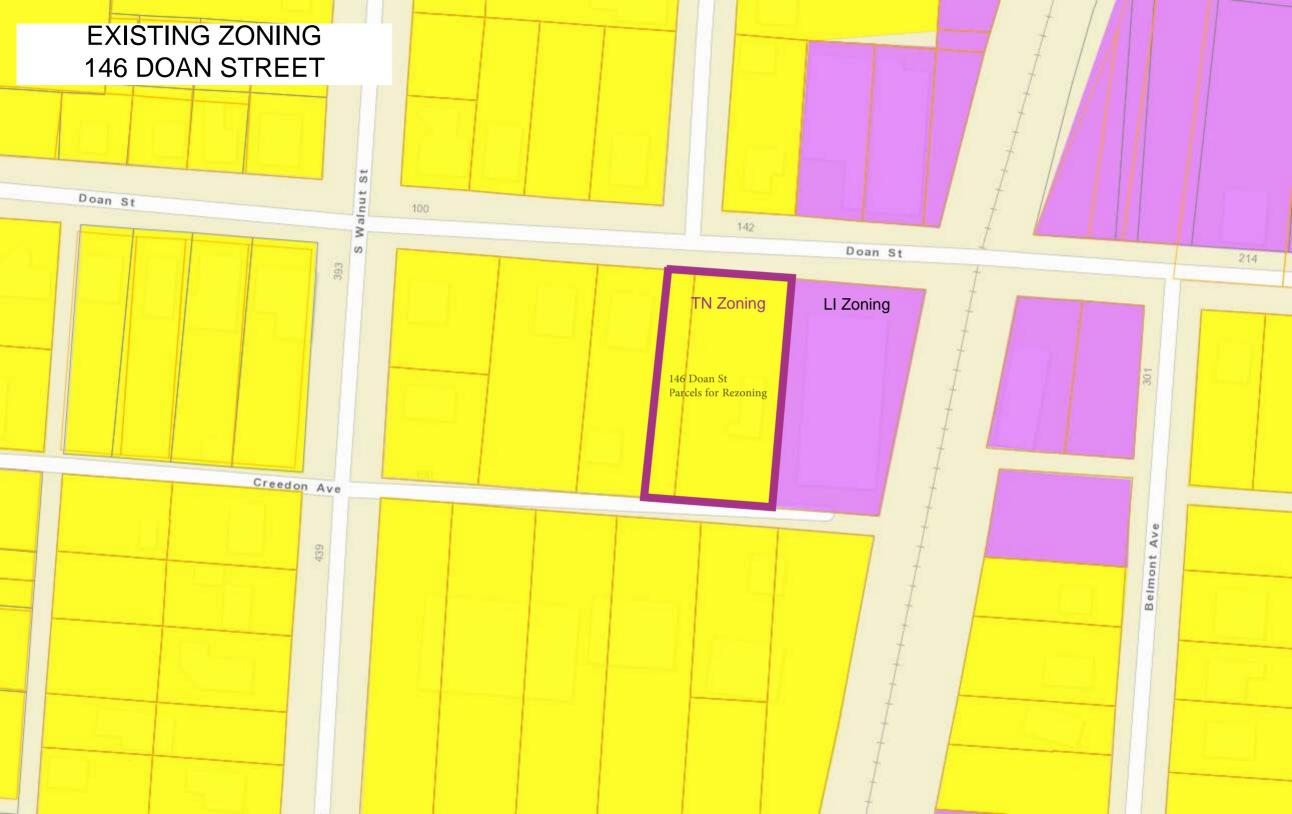

### NOTICE OF PUBLIC HEARING ON PETITION FOR REZONING

Notice is hereby given of a public hearing on a Petition for Rezoning of 0.356 acres (more or less) more commonly known as 146 Doan Street and being Parcel ID Numbers 290211326B1500 and 290211326001700, as filed with the City of Wilmington and approved by the Wilmington Planning Commission on June 6, 2023. The request is to change the zoning from TN (Traditional Neighborhood) to LI (Light Industrial). Petitioner is D&E Equipment Co. on behalf of S. Diane Ewing.

#### PARCEL IX: Parcel ID 290211326001700

Situated in the State of Ohio, County of Clinton and City of Wilmington and bounded and described as follows:

Being Lot Number Seventeen (17) in J. and J. Doan's Addition to the City of Wilmington, Ohio, for a more particular description of which reference is here made to Plat Record No. 3 at Page 28, Plat No. 55 of Recorder's Office of Clinton County, Ohio.

### PARCEL X: Parcel ID 29211326B01500

Situated in the State of Ohio, County of Clinton and City of Wilmington and bounded and described as follows:

Being a twenty (20) foot strip off of the east side of Lot Number Fifteen (15) in J. and J. Doan's Addition to the City of Wilmington, Ohio, for a more particular description of which reference is here made to Plat Record No. 3 at Page 28, Plat No. 55 of Recorder's Office of Clinton County, Ohio.